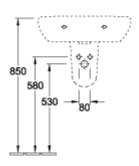

|
| Easy surface cleaning (CeramicPlus)  | No                                                                                                     |
| Number of tap holes punched through  | 1                                                                                                      |
| Number of tap holes pre-drilled      | 2                                                                                                      |
| Underside of washbasin               | unpolished                                                                                             |
| Number of bowls                      | 1                                                                                                      |

1

# TECHNICAL DRAWINGS

### 









|         | A   | В   | C   | D   |
|---------|-----|-----|-----|-----|
| 5160 55 | 550 | 450 | 475 | 280 |
| 5160 60 | 600 | 490 | 525 | 315 |
| 5160 65 | 650 | 510 | 565 | 330 |

### 









##