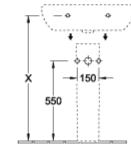

### 

|         | A   | В   | C   | D   |
|---------|-----|-----|-----|-----|
| 5160 55 | 550 | 450 | 475 | 280 |
| 5160 60 | 600 | 490 | 525 | 315 |
| 5160 65 | 650 | 510 | 565 | 330 |