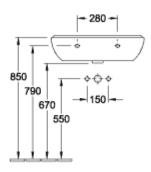

|
| Easy surface cleaning (CeramicPlus)  | No                                                                                                     |
| Number of tap holes punched through  | 1                                                                                                      |
| Number of tap holes pre-drilled      | 2                                                                                                      |
| Underside of washbasin               | unpolished                                                                                             |
| Number of bowls                      | 1                                                                                                      |

1

# TECHNICAL DRAWINGS

### 









|         | A   | В   | C   | D   |
|---------|-----|-----|-----|-----|
| 5160 55 | 550 | 450 | 475 | 280 |
| 5160 60 | 600 | 490 | 525 | 315 |
| 5160 65 | 650 | 510 | 565 | 330 |

### 









##