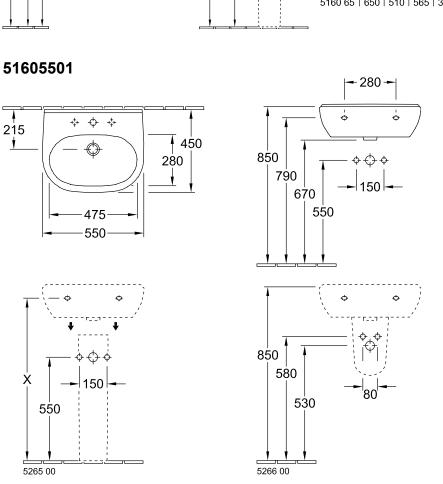

# PRODUCT INFORMATION

| Article title                        | Villeroy & Boch O.novo<br>Washbasins, 550 x 450 x 200 mm,<br>White Alpin, with overflow,<br>unpolished |
|--------------------------------------|--------------------------------------------------------------------------------------------------------|
| Article number                       | 51605501                                                                                               |
| Assembly / Assembly type             | wall-mounted                                                                                           |
| Scope of delivery                    | 1x washbasin                                                                                           |
| Depth in mm                          | 450                                                                                                    |
| Width in mm                          | 550                                                                                                    |
| Height in mm                         | 200                                                                                                    |
| Interior depth                       | 135                                                                                                    |
| Collection                           | O.novo                                                                                                 |
| Product designation                  | Washbasins                                                                                             |
| Suitable for                         | 3-hole mixer                                                                                           |
| Material                             | Sanitary ceramics                                                                                      |
| surface                              | glossy                                                                                                 |
| With overflow                        | Yes                                                                                                    |
| Shape                                | Oval                                                                                                   |
| Colour designation                   | White Alpin                                                                                            |
| Antibacterial surface (with AntiBac) | No                                                                                                     |
| Easy surface cleaning (CeramicPlus)  | No                                                                                                     |
| Number of tap holes punched through  | 1                                                                                                      |
| Number of tap holes pre-drilled      | 2                                                                                                      |
| Underside of washbasin               | unpolished                                                                                             |
| Number of bowls                      | 1                                                                                                      |

### 

|         | A   | В   | C   | D   |
|---------|-----|-----|-----|-----|
| 5160 55 | 550 | 450 | 475 | 280 |
| 5160 60 | 600 | 490 | 525 | 315 |
| 5160 65 | 650 | 510 | 565 | 330 |