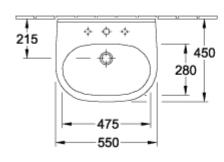

### 

|         | A   | В   | C   | D   |
|---------|-----|-----|-----|-----|
| 5160 55 | 550 | 450 | 475 | 280 |
| 5160 60 | 600 | 490 | 525 | 315 |
| 5160 65 | 650 | 510 | 565 | 330 |