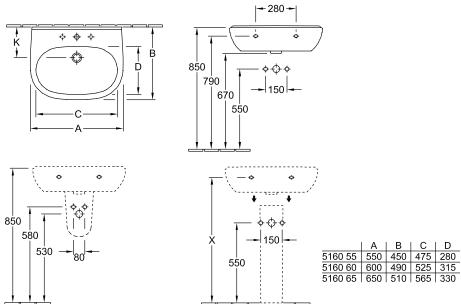

### 

|         | A   | В   | C   | D   |
|---------|-----|-----|-----|-----|
| 5160 55 | 550 | 450 | 475 | 280 |
| 5160 60 | 600 | 490 | 525 | 315 |
| 5160 65 | 650 | 510 | 565 | 330 |