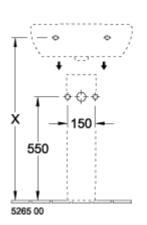

### 

|         | A   | В   | C   | D   |
|---------|-----|-----|-----|-----|
| 5160 55 | 550 | 450 | 475 | 280 |
| 5160 60 | 600 | 490 | 525 | 315 |
| 5160 65 | 650 | 510 | 565 | 330 |