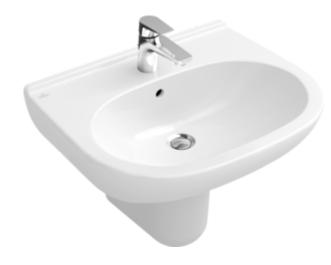

# PRODUCT INFORMATION

| Article title                        | Villeroy & Boch O.novo<br>Washbasins, 550 x 450 x 200 mm,<br>White Alpin, with overflow,<br>unpolished |
|--------------------------------------|--------------------------------------------------------------------------------------------------------|
| Article number                       | 51605501                                                                                               |
| Assembly / Assembly type             | wall-mounted                                                                                           |
| Scope of delivery                    | 1x washbasin                                                                                           |
| Depth in mm                          | 450                                                                                                    |
| Width in mm                          | 550                                                                                                    |
| Height in mm                         | 200                                                                                                    |
| Interior depth                       | 135                                                                                                    |
| Collection                           | O.novo                                                                                                 |
| Product designation                  | Washbasins                                                                                             |
| Suitable for                         | 3-hole mixer                                                                                           |
| Material                             | Sanitary ceramics                                                                                      |
| surface                              | glossy                                                                                                 |
| With overflow                        | Yes                                                                                                    |
| Shape                                | Oval                                                                                                   |
| Colour designation                   | White Alpin                                                                                            |
| Antibacterial surface (with AntiBac) | No                                                                                                     |
| Easy surface cleaning (CeramicPlus)  | No                                                                                                     |
| Number of tap holes punched through  | 1                                                                                                      |
| Number of tap holes pre-drilled      | 2                                                                                                      |
| Underside of washbasin               | unpolished                                                                                             |
| Number of bowls                      | 1                                                                                                      |