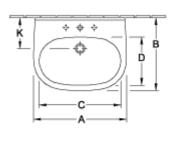

# TECHNICAL DRAWINGS

### 

|         | A   | В   | C   | D   |
|---------|-----|-----|-----|-----|
| 5160 55 | 550 | 450 | 475 | 280 |
| 5160 60 | 600 | 490 | 525 | 315 |
| 5160 65 | 650 | 510 | 565 | 330 |