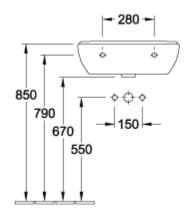

### 

|         | A   | В   | C   | D   |
|---------|-----|-----|-----|-----|
| 5160 55 | 550 | 450 | 475 | 280 |
| 5160 60 | 600 | 490 | 525 | 315 |
| 5160 65 | 650 | 510 | 565 | 330 |