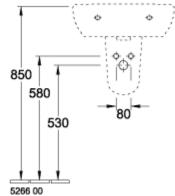

### 

|         | A   | В   | C   | D   |
|---------|-----|-----|-----|-----|
| 5160 55 | 550 | 450 | 475 | 280 |
| 5160 60 | 600 | 490 | 525 | 315 |
| 5160 65 | 650 | 510 | 565 | 330 |