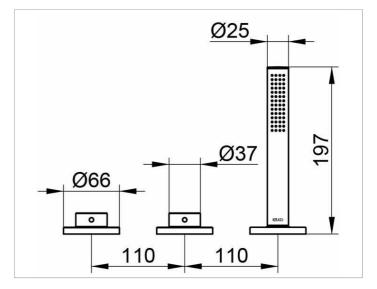

#### DRAWING

## SPECIFICATIONS

KEUCO Edition 400 Bath controls & hand-shower, 51530010500 chrome-plated bath controls & hand-shower, sculptural design 3-hole bath set, deck-mounted, ceramic valve for temperature control and valve for volume control, concealable hand shower with 1500 mm hose, width 286 mm, height 195 mm, pressure hoses M12 x 1 x G 1/2 x 600 mm, with backflow preventer,