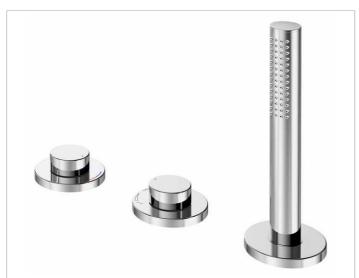

### PRODUCT

### **PRODUCT ATTRIBUTES**

3-hole bath set, deck-mounted ceramic valve for temperature control and valve for volume control / diverter, concealable hand shower with 1500 mm hose, pressure hoses 600 mm thread size M 12x1 x G 1/2 inch with backflow preventer

### SURFACE

chrome-plated