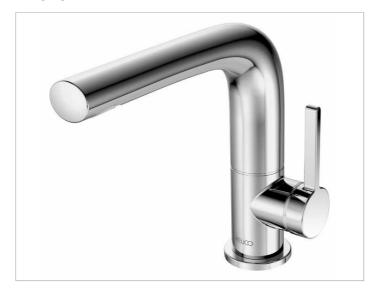

#### **PRODUCT**

#### **SPECIFICATIONS**

KEUCO Edition 400 Single lever basin mixer 150, 51505010100 single lever mixer chrome-plated,

sculptural design,

spout swivelling +/- 45°,

single hole installation, with pop-up waste 1 1/4 inch,