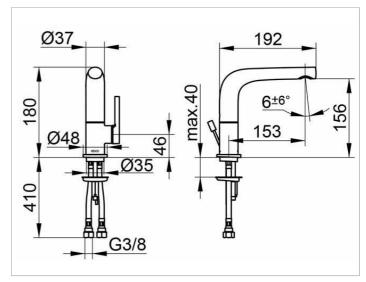

### **DIMENSION**

schwenkbar

high quality cartridge with ceramic discs,

lever on the side,

single hole installation with quick installation system,

integrated aerator SLIM SSR M 24x1,

adjustable +/-6°,

visible height 180 mm, height outlet 156 mm,

projection 192 mm,

water connection with flexible pressure hoses,

length 435 mm, G 3/8 inch,

flow rate reduced to 7,6 l/min.