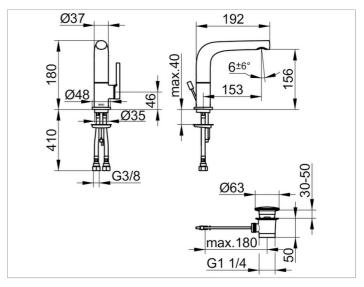

## **DRAWING**

lever on the side,

single hole installation with quick installation system,

integrated aerator SLIM SSR M 24x1,

adjustable +/-6°,

visible height 180 mm, height outlet 156 mm,

projection 192 mm, water connection with flexible pressure hoses,

length 435 mm, G 3/8 inch,

flow rate reduced to 7,6 l/min.,

height pull rod 400 mm,

cover plug diameter 63 mm