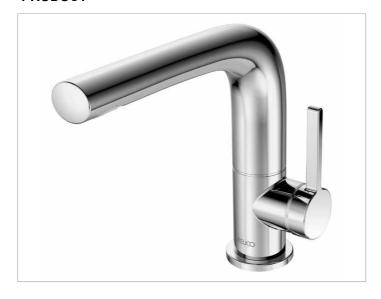

#### **PRODUCT**

## **PRODUCT ATTRIBUTES**

with pop-up waste 1 1/4 inch, spout swivelling +/- 45°, single hole installation, cartridge with ceramic discs, aerator SLIM SSR M 24x1, adjustable, pressure hoses 435 mm, G 3/8 inch flow rate reduced to 7,6 l/min.

## **SURFACE**

chrome-plated

#### **SPECIFICATIONS**

KEUCO Edition 400 Single lever basin mixer 150, 51505010000 single lever mixer chrome-plated,

sculptural design,

spout swivelling +/- 45°,

single hole installation,

with pop-up waste 1 1/4 inch, high quality cartridge with ceramic discs,