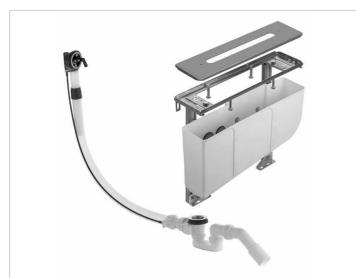

#### **PRODUCT ATTRIBUTES**

for bath tub surround Basic construction set for 3-hole fittings, for tiling over with pressure hoses G 1/2 x G 1/2, 400 mm to connect to isolating valve, with leak container includes backflow prevention, with connecting hose, includes complete flow-in, waste and overflow fittings, G 1 1/2 inch

#### SPECIFICATIONS

KEUCO EDITION 11 mounting block 51130000075 for rim Body part for 3-hole faucets for over tiles with pressure hoses G ½ inch; (400 mm), to connect the valve, a water tank with a leak, including backflow protection with connecting tube, including a complete drain and overflow fitting, 1 ½ inch