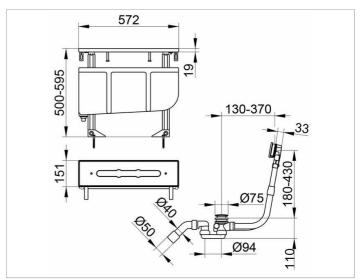

#### **PRODUCT ATTRIBUTES**

for bath tub surround Basic construction set for 3-hole fittings, for tiling over with pressure hoses G 1/2 x G 1/2, 400 mm to connect to isolating valve, with leak container includes backflow prevention, with connecting hose, includes complete flow-in, waste and overflow fittings, G 1 1/2 inch

#### SPECIFICATIONS

KEUCO EDITION 11 mounting block 51130000075 for rim Body part for 3-hole faucets for over tiles with pressure hoses G ½ inch; (400 mm), to connect the valve, a water tank with a leak, including backflow protection with connecting tube, including a complete drain and overflow fitting, 1 ½ inch