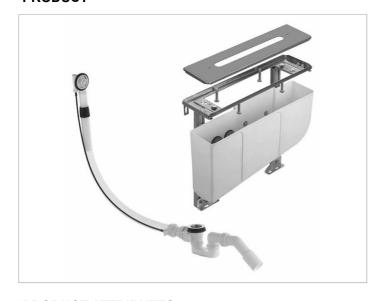

### **PRODUCT ATTRIBUTES**

for bath tub surround Basic construction set for 4-hole fittings, for tiling over with pressure hoses G 1/2 x G 1/2, 400 mm to connect to isolating valve, with leak container includes backflow prevention, with connecting hose, includes complete flow-in, waste and overflow fittings, G 1 1/2 inch