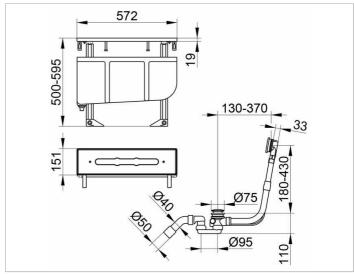

### **PRODUCT ATTRIBUTES**

for bath tub surround Basic construction set for 4-hole fittings, for tiling over with pressure hoses G 1/2 x G 1/2, 400 mm to connect to isolating valve, with leak container includes backflow prevention, with connecting hose, includes complete flow-in, waste and overflow fittings, G 1 1/2 inch

### **SPECIFICATIONS**

KEUCO Edition 11 mounting block 51130000070 for rim Body part for 4-hole faucets for over tiles with pressure hoses G  $\frac{1}{2}$  inch; x G  $\frac{1}{2}$  inch; (400 mm), to connect the valve, a water tank with a leak, including backflow protection with connecting tube, including a complete drain and overflow fitting, 1  $\frac{1}{2}$  inch;