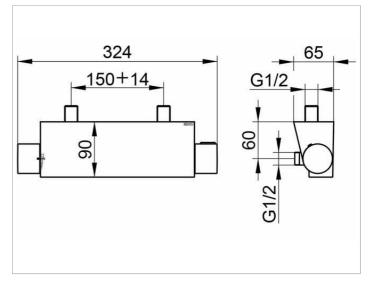

#### **DRAWING**

### **SPECIFICATIONS**

KEUCO EDITION 11 thermostat mixer DN 15 for shower 51126010100 in clear-cut design and geometric shapes, for surface mounting, safety stop at 38 degrees Celsius, Handle with 50% volume limitation, self-protection against backflow Hose connection DN 15, suitable for water heaters, Width 324 mm, overhang 90 mm Gauge 150 mm, tolerance class + / - 14 mm