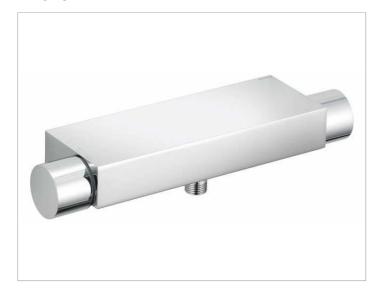

#### **PRODUCT**

### **PRODUCT ATTRIBUTES**

exposed, handle with 50% water consumption regulation, safety cut-off at 38°, depth gauge 150 +/- 14 mm, shower outlet connection DN15, (restricted flow rate for handshower 15 l/min), intrinsically safe against backflow for combination boilers

## **SURFACE**

chrome-plated