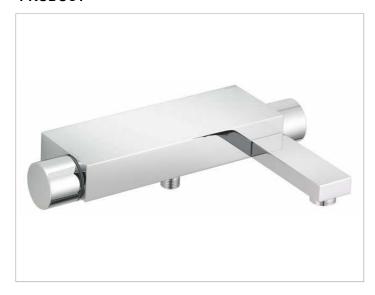

#### **PRODUCT**

# **PRODUCT ATTRIBUTES**

exposed ceramic stop valve and diverter, cartridge mixer with ceramic sealing gaskets, shower outlet connection DN15 (restricted flow rate for handshower 15 l/min), with backflow preventer, gauge 150 +/- 14 mm, suitable for combination boilers, aerator M 28x1, flow rate approx. 20 l/min.

## **SURFACE**

chrome-plated