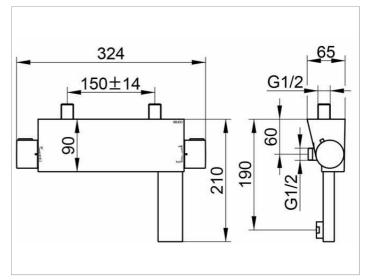

### **DRAWING**

### **SPECIFICATIONS**

KEUCO EDITION 11 single lever bath mixer DN 15 51120010100 high-gloss chromed single lever bath mixer DN 15 in clear-cut design and clear geometric shapes for surface mounting, high-quality cartridge with ceramic discs Hose connection DN 15, flow rate limited to 12 min I /, Protected against backflow
Aerator M28 x 1 suitable for water heater
Height 65 mm, width 324 mm maximum radius 210 mm
Gauge 150, tolerance class + / - 14 mm
DVGW-test applied