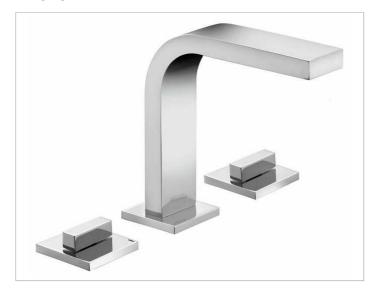

#### **PRODUCT**

### **SPECIFICATIONS**

KEUCO EDITION 11 Three-hole wash basin mixer 51115010100 High-gloss chromedthree-hole basin mixer in clear-cut design and clear geometric shapes, without pop-up waste

Three-hole mounting for washbasins or