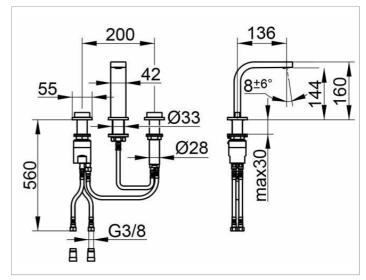

#### **DRAWING**

Vanity tops with a maximum thickness of 40 mm,

With ceramic valves for temperature adjustment and valve for flow control,

SLIM aerator M 24x1 SSR, adjustable beam angle,

Visible height 160 mm, outlet height 145 mm

Outlet 136 mm

Water supply with pressure flexible hoses, length 420 mm,

Thread diameter 3 / 8 inch

Flow rate limited to 7,6 I / min,