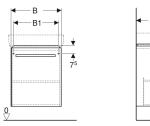

### Scope of delivery

• Fastening material

| Art. no.     | Colour / surface                                                        | В     | B1    | Washbasin width | н       | т       |
|--------------|-------------------------------------------------------------------------|-------|-------|-----------------|---------|---------|
| 501.614.01.1 | Body: matt coated / white<br>Front: white / high-gloss coated           | 50 cm | 45 cm | 55 cm           | 60.4 cm | 36.7 cm |
| 501.614.42.1 | Body: light grey / matt coated<br>Front: light grey / high-gloss coated | 50 cm | 45 cm | 55 cm           | 60.4 cm | 36.7 cm |
| 501.615.01.1 | Body: matt coated / white<br>Front: white / high-gloss coated           | 55 cm | 50 cm | 60 cm           | 60.4 cm | 36.7 cm |
| 501.615.42.1 | Body: light grey / matt coated<br>Front: light grey / high-gloss coated | 55 cm | 50 cm | 60 cm           | 60.4 cm | 36.7 cm |