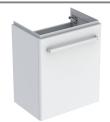

# Geberit Selnova Compact cabinet for washbasin, with one door and service space

- Hinge side left or right
- Moisture-resistant
- Front made of MDF
- Delivered preassembled

## Example image

### Characteristics

- Wall-hung
- With one door
- Opening with handle
- Door with soft closing
- With one movable shelf