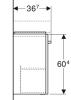

### Scope of delivery

• Fastening material

| Art. no.     | Colour / surface                                                        | В     | B1    | Washbasin width | н       | т       |
|--------------|-------------------------------------------------------------------------|-------|-------|-----------------|---------|---------|
| 501.614.01.1 | Body: matt coated / white<br>Front: white / high-gloss coated           | 50 cm | 45 cm | 55 cm           | 60.4 cm | 36.7 cm |
| 501.614.42.1 | Body: light grey / matt coated<br>Front: light grey / high-gloss coated | 50 cm | 45 cm | 55 cm           | 60.4 cm | 36.7 cm |
| 501.615.01.1 | Body: matt coated / white<br>Front: white / high-gloss coated           | 55 cm | 50 cm | 60 cm           | 60.4 cm | 36.7 cm |
| 501.615.42.1 | Body: light grey / matt coated<br>Front: light grey / high-gloss coated | 55 cm | 50 cm | 60 cm           | 60.4 cm | 36.7 cm |