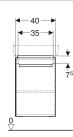

#### i ecililicai uata

| Art. no.     | Colour / surface                                              | В     | Washbasin width | Н       | Т     |
|--------------|---------------------------------------------------------------|-------|-----------------|---------|-------|
| 501.613.01.1 | Body: matt coated / white<br>Front: white / high-gloss coated | 40 cm | 45 cm           | 60.4 cm | 34 cm |
| 501 613 42 1 | Body: light grey / matt coated                                | 40 cm | 45 cm           | 60.4 cm | 34 cm |