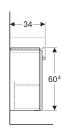

#### i ecililicai uata

| Art. no.     | Colour / surface                                              | В     | Washbasin width | Н       | Т     |
|--------------|---------------------------------------------------------------|-------|-----------------|---------|-------|
| 501.613.01.1 | Body: matt coated / white<br>Front: white / high-gloss coated | 40 cm | 45 cm           | 60.4 cm | 34 cm |
| 501 613 42 1 | Body: light grey / matt coated                                | 40 cm | 45 cm           | 60.4 cm | 34 cm |