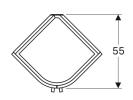

#### r commour data

Scope of delivery

• Fastening material

Art. no. Colour / surface

B Washbasin width H T

| Art. no.     | Colour / surface                                                        | В     | Washbasin width | Н       | Т     |
|--------------|-------------------------------------------------------------------------|-------|-----------------|---------|-------|
| 501.486.00.1 | Body: matt coated / white<br>Front: white / high-gloss coated           | 69 cm | 69.5 cm         | 60.4 cm | 55 cm |
| 501.485.00.1 | Body: light grey / matt coated<br>Front: light grey / high-gloss coated | 69 cm | 69.5 cm         | 60.4 cm | 55 cm |