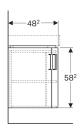

#### r commour data

Scope of delivery

• Fastening material

Art. no. Colour / surface

B Washbasin width H T

| Art. no.     | Colour / surface                                                        | В     | Washbasin width | Н       | Т     |
|--------------|-------------------------------------------------------------------------|-------|-----------------|---------|-------|
| 501.486.00.1 | Body: matt coated / white<br>Front: white / high-gloss coated           | 69 cm | 69.5 cm         | 60.4 cm | 55 cm |
| 501.485.00.1 | Body: light grey / matt coated<br>Front: light grey / high-gloss coated | 69 cm | 69.5 cm         | 60.4 cm | 55 cm |