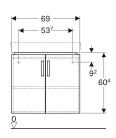

#### r commour data

Scope of delivery

• Fastening material

Art. no. Colour / surface

B Washbasin width H T

| Art. no.     | Colour / surface                                                        | В     | Washbasin width | Н       | Т     |
|--------------|-------------------------------------------------------------------------|-------|-----------------|---------|-------|
| 501.486.00.1 | Body: matt coated / white<br>Front: white / high-gloss coated           | 69 cm | 69.5 cm         | 60.4 cm | 55 cm |
| 501.485.00.1 | Body: light grey / matt coated<br>Front: light grey / high-gloss coated | 69 cm | 69.5 cm         | 60.4 cm | 55 cm |