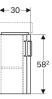

## Scope of delivery

• Fastening material

| Art. no.     | Colour / surface                                                        | В       | Washbasin width | Н       | Т     |
|--------------|-------------------------------------------------------------------------|---------|-----------------|---------|-------|
| 501.484.00.1 | Body: matt coated / white<br>Front: white / high-gloss coated           | 42.5 cm | 45 cm           | 60.4 cm | 33 cm |
| 501.483.00.1 | Body: light grey / matt coated<br>Front: light grey / high-gloss coated | 42.5 cm | 45 cm           | 60.4 cm | 33 cm |