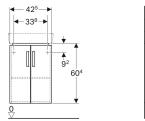

## Scope of delivery

• Fastening material

| Art. no.     | Colour / surface                                                        | В       | Washbasin width | Н       | Т     |
|--------------|-------------------------------------------------------------------------|---------|-----------------|---------|-------|
| 501.484.00.1 | Body: matt coated / white<br>Front: white / high-gloss coated           | 42.5 cm | 45 cm           | 60.4 cm | 33 cm |
| 501.483.00.1 | Body: light grey / matt coated<br>Front: light grey / high-gloss coated | 42.5 cm | 45 cm           | 60.4 cm | 33 cm |