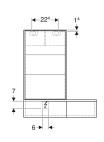

## Scope of delivery

• Fastening material

• 2 movable shelves

| Art. no.     | Colour / surface          | В       | B1      | Н     | Т       |
|--------------|---------------------------|---------|---------|-------|---------|
| 500.185.01.1 | white / high-gloss coated | 70.8 cm | 22.4 cm | 85 cm | 17.6 cm |
| 501.391.JK.1 | lava / matt coated        | 70.8 cm | 22.4 cm | 85 cm | 17.6 cm |
| 500.186.01.1 | white / high-gloss coated | 70.8 cm | 22.4 cm | 85 cm | 17.6 cm |
| 501.390.JK.1 | lava / matt coated        | 70.8 cm | 22.4 cm | 85 cm | 17.6 cm |