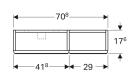

## Scope of delivery

• Fastening material

• 2 movable shelves

| Art. no.     | Colour / surface          | В       | B1      | Н     | Т       |
|--------------|---------------------------|---------|---------|-------|---------|
| 500.185.01.1 | white / high-gloss coated | 70.8 cm | 22.4 cm | 85 cm | 17.6 cm |
| 501.391.JK.1 | lava / matt coated        | 70.8 cm | 22.4 cm | 85 cm | 17.6 cm |
| 500.186.01.1 | white / high-gloss coated | 70.8 cm | 22.4 cm | 85 cm | 17.6 cm |
| 501.390.JK.1 | lava / matt coated        | 70.8 cm | 22.4 cm | 85 cm | 17.6 cm |