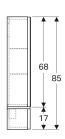

## Scope of delivery

• Fastening material

• 2 movable shelves

| Art. no.     | Colour / surface          | В       | B1      | Н     | Т       |
|--------------|---------------------------|---------|---------|-------|---------|
| 500.185.01.1 | white / high-gloss coated | 70.8 cm | 22.4 cm | 85 cm | 17.6 cm |
| 501.391.JK.1 | lava / matt coated        | 70.8 cm | 22.4 cm | 85 cm | 17.6 cm |
| 500.186.01.1 | white / high-gloss coated | 70.8 cm | 22.4 cm | 85 cm | 17.6 cm |
| 501.390.JK.1 | lava / matt coated        | 70.8 cm | 22.4 cm | 85 cm | 17.6 cm |