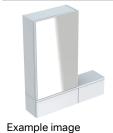

# Geberit Selnova Square mirror cabinet with one door and two pull-down doors

## Characteristics

- Wall-hung
- With one door and two pull-down doors
- · Door with soft closing
- Pull-down door with push-to-open

- With two movable shelves
- Hinge side left or right
- Delivered preassembled