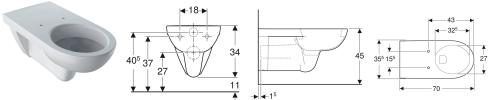

# Geberit Selnova Comfort wall-hung WC, washdown, large projection

Example image

## Characteristics

· Wall-hung

- · Washdown WC
- With flush rim
- Type 1, full flush volume 6 / 4 l, in accordance with EN 997
- Type 2 in accordance with EN 997
- Large projection

### Technical data

Product material

Vitreous china