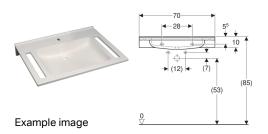

## To order additionally

· Fastening material

| Art. no.     | Colour / surface | Tap hole | Overflow | В     | Н       | <u>T</u> |
|--------------|------------------|----------|----------|-------|---------|----------|
| 501.043.11.1 | white alpine     | without  | without  | 70 cm | 11.5 cm | 55 cm    |