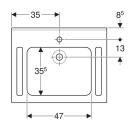

## To order additionally

· Fastening material

| Art. no.     | Colour / surface | Tap hole | Overflow | В     | Н       | <u>T</u> |
|--------------|------------------|----------|----------|-------|---------|----------|
| 501.043.11.1 | white alpine     | without  | without  | 70 cm | 11.5 cm | 55 cm    |