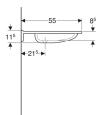

## To order additionally

· Fastening material

| Art. no.     | Colour / surface | Tap hole | Overflow | В     | Н       | <u>T</u> |
|--------------|------------------|----------|----------|-------|---------|----------|
| 501.043.11.1 | white alpine     | without  | without  | 70 cm | 11.5 cm | 55 cm    |