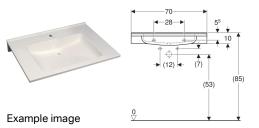

## To order additionally

· Fastening material

| Art. no.     | Colour / surface | Tap hole | Overflow | В     | Н       |       |
|--------------|------------------|----------|----------|-------|---------|-------|
| 501.042.11.1 | white alpine     | without  | without  | 70 cm | 11.5 cm | 55 cm |