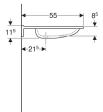

## To order additionally

· Fastening material

| Art. no.     | Colour / surface | Tap hole | Overflow | В     | Н       |       |
|--------------|------------------|----------|----------|-------|---------|-------|
| 501.042.11.1 | white alpine     | without  | without  | 70 cm | 11.5 cm | 55 cm |