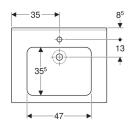

## To order additionally

· Fastening material

| Art. no.     | Colour / surface | Tap hole | Overflow | В     | Н       |       |
|--------------|------------------|----------|----------|-------|---------|-------|
| 501.042.11.1 | white alpine     | without  | without  | 70 cm | 11.5 cm | 55 cm |