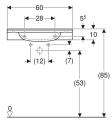

### To order additionally

· Fastening material

| Art. no.   | Colour / surface | Tap hole | Overflow | В     | Н       | Т     |  |
|------------|------------------|----------|----------|-------|---------|-------|--|
| 501.041.00 | 0.1 white alpine | without  | without  | 60 cm | 11.5 cm | 55 cm |  |