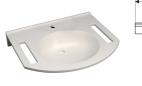

# Geberit Publica washbasin, round design, with-cut-outs, barrier-free

- Example image
- Application purposes
- Suitable for use by wheelchair users
- For healthcare facilities

#### Characteristics

- · Barrier-free
- · Cut-outs for gripping
- With upstand to the wall

- · Antibacterial
- Shockproof
- Scratchproof
- Easy cleaning
- Seamless surface repair