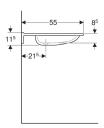

### To order additionally

· Fastening material

| Art. no.   | Colour / surface | Tap hole | Overflow | В     | Н       | Т     |  |
|------------|------------------|----------|----------|-------|---------|-------|--|
| 501.041.00 | 0.1 white alpine | without  | without  | 60 cm | 11.5 cm | 55 cm |  |