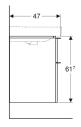

## Scope of delivery

· Cabinet for double washbasin

· Fastening material

| Art. no.     | Colour / surface                                                                        | В        | Washbasin width | Н       | Т     |
|--------------|-----------------------------------------------------------------------------------------|----------|-----------------|---------|-------|
| 500.356.00.1 | Body and front: white / high-gloss coated<br>Handle: white / matt powder-coated         | 118.4 cm | 120 cm          | 61.7 cm | 47 cm |
| 500.356.JK.1 | Body and front: lava / matt coated<br>Handle: lava / matt powder-coated                 | 118.4 cm | 120 cm          | 61.7 cm | 47 cm |
| 500.356.JL.1 | Body and front: sand grey / high-gloss coated<br>Handle: sand grey / matt powder-coated | 118.4 cm | 120 cm          | 61.7 cm | 47 cm |
| 500.356.JR.1 | Body and front: hickory / wood-textured melamine<br>Handle: lava / matt powder-coated   | 118.4 cm | 120 cm          | 61.7 cm | 47 cm |