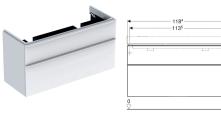

## Scope of delivery

· Cabinet for double washbasin

· Fastening material

| Art. no.     | Colour / surface                                                                        | В        | Washbasin width | Н       | Т     |
|--------------|-----------------------------------------------------------------------------------------|----------|-----------------|---------|-------|
| 500.356.00.1 | Body and front: white / high-gloss coated<br>Handle: white / matt powder-coated         | 118.4 cm | 120 cm          | 61.7 cm | 47 cm |
| 500.356.JK.1 | Body and front: lava / matt coated<br>Handle: lava / matt powder-coated                 | 118.4 cm | 120 cm          | 61.7 cm | 47 cm |
| 500.356.JL.1 | Body and front: sand grey / high-gloss coated<br>Handle: sand grey / matt powder-coated | 118.4 cm | 120 cm          | 61.7 cm | 47 cm |
| 500.356.JR.1 | Body and front: hickory / wood-textured melamine<br>Handle: lava / matt powder-coated   | 118.4 cm | 120 cm          | 61.7 cm | 47 cm |