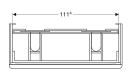

## Scope of delivery

· Cabinet for double washbasin

· Fastening material

| Art. no.     | Colour / surface                                                                        | В        | Washbasin width | Н       | Т     |
|--------------|-----------------------------------------------------------------------------------------|----------|-----------------|---------|-------|
| 500.356.00.1 | Body and front: white / high-gloss coated<br>Handle: white / matt powder-coated         | 118.4 cm | 120 cm          | 61.7 cm | 47 cm |
| 500.356.JK.1 | Body and front: lava / matt coated<br>Handle: lava / matt powder-coated                 | 118.4 cm | 120 cm          | 61.7 cm | 47 cm |
| 500.356.JL.1 | Body and front: sand grey / high-gloss coated<br>Handle: sand grey / matt powder-coated | 118.4 cm | 120 cm          | 61.7 cm | 47 cm |
| 500.356.JR.1 | Body and front: hickory / wood-textured melamine<br>Handle: lava / matt powder-coated   | 118.4 cm | 120 cm          | 61.7 cm | 47 cm |