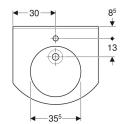

# To order additionally

· Fastening material

| Art. no.     | Colour / surface | Tap hole | Overflow | В     | Н       | T     |
|--------------|------------------|----------|----------|-------|---------|-------|
| 500.668.01.3 | white alpine     | without  | without  | 60 cm | 11.5 cm | 55 cm |