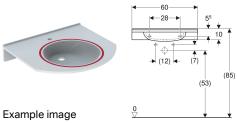

# To order additionally

· Fastening material

| Art. no.     | Colour / surface | Tap hole | Overflow | В     | Н       | T     |
|--------------|------------------|----------|----------|-------|---------|-------|
| 500.668.01.3 | white alpine     | without  | without  | 60 cm | 11.5 cm | 55 cm |