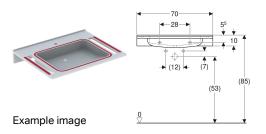

### To order additionally

· Fastening material

| Art. no | 0.      | Colour / surface | Tap hole | Overflow | В     | Н       | Т     |   |
|---------|---------|------------------|----------|----------|-------|---------|-------|---|
| 500.6   | 66.01.4 | white alpine     | without  | without  | 70 cm | 11.5 cm | 55 cm | _ |