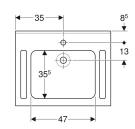

### To order additionally

· Fastening material

| Art. no | 0.      | Colour / surface | Tap hole | Overflow | В     | Н       | Т     |   |
|---------|---------|------------------|----------|----------|-------|---------|-------|---|
| 500.6   | 66.01.4 | white alpine     | without  | without  | 70 cm | 11.5 cm | 55 cm | _ |