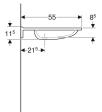

### To order additionally

· Fastening material

| Art. no | 0.      | Colour / surface | Tap hole | Overflow | В     | Н       | Т     |   |
|---------|---------|------------------|----------|----------|-------|---------|-------|---|
| 500.6   | 66.01.4 | white alpine     | without  | without  | 70 cm | 11.5 cm | 55 cm | _ |