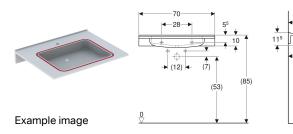

## To order additionally

· Fastening material

| Art. no.     | Colour / surface | Tap hole | Overflow | В     | Н       | Т     |
|--------------|------------------|----------|----------|-------|---------|-------|
| 500.666.01.3 | white alpine     | without  | without  | 70 cm | 11.5 cm | 55 cm |