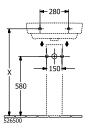

|
| Easy surface cleaning (CeramicPlus)  | No                                                                                                     |
| Number of tap holes punched through  | 1                                                                                                      |
| Number of tap holes pre-drilled      | 2                                                                                                      |
| Underside of washbasin               | unpolished                                                                                             |
| Number of bowls                      | 1                                                                                                      |

1

# TECHNICAL DRAWINGS