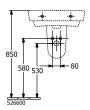

|
| Easy surface cleaning (CeramicPlus)  | No                                                                                                     |
| Number of tap holes punched through  | 1                                                                                                      |
| Number of tap holes pre-drilled      | 2                                                                                                      |
| Underside of washbasin               | unpolished                                                                                             |
| Number of bowls                      | 1                                                                                                      |

1

# TECHNICAL DRAWINGS