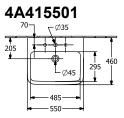

### PRODUCT INFORMATION

| Article title                        | Villeroy & Boch O.novo<br>Washbasins, 550 x 460 x 175 mm,<br>White Alpin, with overflow,<br>unpolished |
|--------------------------------------|--------------------------------------------------------------------------------------------------------|
| Article number                       | 4A415501                                                                                               |
| Assembly / Assembly type             | wall-mounted                                                                                           |
| Scope of delivery                    | 1x washbasin                                                                                           |
| Depth in mm                          | 460                                                                                                    |
| Width in mm                          | 550                                                                                                    |
| Height in mm                         | 175                                                                                                    |
| Interior depth                       | 135                                                                                                    |
| Collection                           | O.novo                                                                                                 |
| Product designation                  | Washbasins                                                                                             |
| Suitable for                         | 3-hole mixer                                                                                           |
| Material                             | Sanitary ceramics                                                                                      |
| surface                              | glossy                                                                                                 |
| With overflow                        | Yes                                                                                                    |
| Shape                                | Angular                                                                                                |
| Colour designation                   | White Alpin                                                                                            |
| Antibacterial surface (with AntiBac) | No                                                                                                     |
| Easy surface cleaning (CeramicPlus)  | No                                                                                                     |
| Number of tap holes punched through  | 1                                                                                                      |
| Number of tap holes pre-drilled      | 2                                                                                                      |
| Underside of washbasin               | unpolished                                                                                             |
| Number of bowls                      | 1                                                                                                      |

# TECHNICAL DRAWINGS