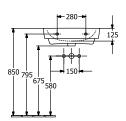

|
| Easy surface cleaning (CeramicPlus)  | No                                                                                                     |
| Number of tap holes punched through  | 1                                                                                                      |
| Number of tap holes pre-drilled      | 2                                                                                                      |
| Underside of washbasin               | unpolished                                                                                             |
| Number of bowls                      | 1                                                                                                      |

1

# TECHNICAL DRAWINGS