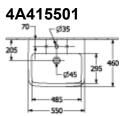

### PRODUCT INFORMATION

| Article title                        | Villeroy & Boch O.novo<br>Washbasins, 550 x 460 x 175 mm,<br>White Alpin, with overflow,<br>unpolished |
|--------------------------------------|--------------------------------------------------------------------------------------------------------|
| Article number                       | 4A415501                                                                                               |
| Assembly / Assembly type             | wall-mounted                                                                                           |
| Scope of delivery                    | 1x washbasin                                                                                           |
| Depth in mm                          | 460                                                                                                    |
| Width in mm                          | 550                                                                                                    |
| Height in mm                         | 175                                                                                                    |
| Interior depth                       | 135                                                                                                    |
| Collection                           | O.novo                                                                                                 |
| Product designation                  | Washbasins                                                                                             |
| Suitable for                         | 3-hole mixer                                                                                           |
| Material                             | Sanitary ceramics                                                                                      |
| surface                              | glossy                                                                                                 |
| With overflow                        | Yes                                                                                                    |
| Shape                                | Angular                                                                                                |
| Colour designation                   | White Alpin                                                                                            |
| Antibacterial surface (with AntiBac) | No                                                                                                     |
| Easy surface cleaning (CeramicPlus)  | No                                                                                                     |
| Number of tap holes punched through  | 1                                                                                                      |
| Number of tap holes pre-drilled      | 2                                                                                                      |
| Underside of washbasin               | unpolished                                                                                             |
| Number of bowls                      | 1                                                                                                      |

# TECHNICAL DRAWINGS