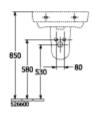

|
| Easy surface cleaning (CeramicPlus)  | No                                                                                                     |
| Number of tap holes punched through  | 1                                                                                                      |
| Number of tap holes pre-drilled      | 2                                                                                                      |
| Underside of washbasin               | unpolished                                                                                             |
| Number of bowls                      | 1                                                                                                      |

1

# TECHNICAL DRAWINGS