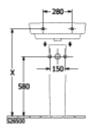

|
| Easy surface cleaning (CeramicPlus)  | No                                                                                                     |
| Number of tap holes punched through  | 1                                                                                                      |
| Number of tap holes pre-drilled      | 2                                                                                                      |
| Underside of washbasin               | unpolished                                                                                             |
| Number of bowls                      | 1                                                                                                      |

1

# TECHNICAL DRAWINGS