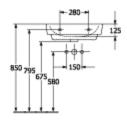

|
| Easy surface cleaning (CeramicPlus)  | No                                                                                                     |
| Number of tap holes punched through  | 1                                                                                                      |
| Number of tap holes pre-drilled      | 2                                                                                                      |
| Underside of washbasin               | unpolished                                                                                             |
| Number of bowls                      | 1                                                                                                      |

1

# TECHNICAL DRAWINGS