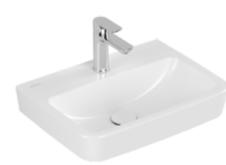

## O.NOVO HANDWASHBASIN ANGULAR

## PRODUCT INFORMATION

| Article title                          | Villeroy & Boch O.novo<br>Handwashbasin, 500 x 370 x 160<br>mm, White Alpin, with overflow,<br>unpolished |
|----------------------------------------|-----------------------------------------------------------------------------------------------------------|
| Article number                         | 43445001                                                                                                  |
| Assembly / Assembly type               | wall-mounted                                                                                              |
| Scope of delivery                      | 1x washbasin                                                                                              |
| Depth in mm                            | 370                                                                                                       |
| Width in mm                            | 500                                                                                                       |
| Height in mm                           | 160                                                                                                       |
| Interior depth                         | 135                                                                                                       |
| Collection                             | O.novo                                                                                                    |
| Product designation                    | Handwashbasin                                                                                             |
| Suitable for                           | 3-hole mixer                                                                                              |
| Material                               | Sanitary ceramics                                                                                         |
| surface                                | glossy                                                                                                    |
| With overflow                          | Yes                                                                                                       |
| Shape                                  | Angular                                                                                                   |
| Colour designation                     | White Alpin                                                                                               |
| Antibacterial surface (with AntiBac)   | No                                                                                                        |
| Easy surface cleaning<br>(CeramicPlus) | No                                                                                                        |
| Number of tap holes punched through    | 1                                                                                                         |
| Number of tap holes pre-drilled        | 2                                                                                                         |
| Underside of washbasin                 | unpolished                                                                                                |
| Number of bowls                        | 1                                                                                                         |