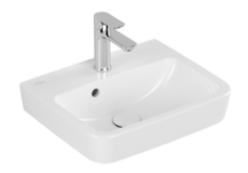

## O.NOVO HANDWASHBASIN ANGULAR

## PRODUCT INFORMATION

| Article title                        | Villeroy & Boch O.novo<br>Handwashbasin, 450 x 370 x 160<br>mm, White Alpin, with overflow,<br>unpolished |
|--------------------------------------|-----------------------------------------------------------------------------------------------------------|
| Article number                       | 43444501                                                                                                  |
| Assembly / Assembly type             | wall-mounted                                                                                              |
| Scope of delivery                    | 1x washbasin                                                                                              |
| Depth in mm                          | 370                                                                                                       |
| Width in mm                          | 450                                                                                                       |
| Height in mm                         | 160                                                                                                       |
| Interior depth                       | 135                                                                                                       |
| Collection                           | O.novo                                                                                                    |
| Product designation                  | Handwashbasin                                                                                             |
| Suitable for                         | 3-hole mixer                                                                                              |
| Material                             | Sanitary ceramics                                                                                         |
| surface                              | glossy                                                                                                    |
| With overflow                        | Yes                                                                                                       |
| Shape                                | Angular                                                                                                   |
| Colour designation                   | White Alpin                                                                                               |
| Antibacterial surface (with AntiBac) | No                                                                                                        |
| Easy surface cleaning (CeramicPlus)  | No                                                                                                        |
| Number of tap holes punched through  | 1                                                                                                         |
| Number of tap holes pre-drilled      | 2                                                                                                         |
| Underside of washbasin               | unpolished                                                                                                |
| Number of bowls                      | 1                                                                                                         |