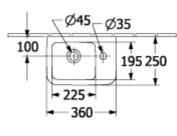

# **TECHNICAL DRAWINGS**

## PRODUCT INFORMATION

| Article title                        | Villeroy & Boch O.novo<br>Handwashbasin Compact, 360 x<br>250 x 145 mm, White Alpin, with<br>overflow, unpolished |
|--------------------------------------|-------------------------------------------------------------------------------------------------------------------|
| Article number                       | 43433601                                                                                                          |
| Assembly / Assembly type             | wall-mounted                                                                                                      |
| Scope of delivery                    | 1x washbasin                                                                                                      |
| Depth in mm                          | 250                                                                                                               |
| Width in mm                          | 360                                                                                                               |
| Height in mm                         | 145                                                                                                               |
| Interior depth                       | 135                                                                                                               |
| Collection                           | O.novo                                                                                                            |
| Product designation                  | Handwashbasin Compact                                                                                             |
| Suitable for                         | 1-hole mixer                                                                                                      |
| Material                             | Sanitary ceramics                                                                                                 |
| surface                              | glossy                                                                                                            |
| With overflow                        | Yes                                                                                                               |
| Shape                                | Angular                                                                                                           |
| Colour designation                   | White Alpin                                                                                                       |
| Antibacterial surface (with AntiBac) | No                                                                                                                |
| Easy surface cleaning (CeramicPlus)  | No                                                                                                                |
| Number of tap holes punched through  | 1                                                                                                                 |
| Underside of washbasin               | unpolished                                                                                                        |
| Number of bowls                      | 1                                                                                                                 |