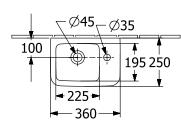

# **TECHNICAL DRAWINGS**

## PRODUCT INFORMATION

| Article title                        | Villeroy & Boch O.novo<br>Handwashbasin Compact, 360 x<br>250 x 145 mm, White Alpin, with<br>overflow, unpolished |
|--------------------------------------|-------------------------------------------------------------------------------------------------------------------|
| Article number                       | 43433601                                                                                                          |
| Assembly / Assembly type             | wall-mounted                                                                                                      |
| Scope of delivery                    | 1x washbasin                                                                                                      |
| Depth in mm                          | 250                                                                                                               |
| Width in mm                          | 360                                                                                                               |
| Height in mm                         | 145                                                                                                               |
| Interior depth                       | 135                                                                                                               |
| Collection                           | O.novo                                                                                                            |
| Product designation                  | Handwashbasin Compact                                                                                             |
| Suitable for                         | 1-hole mixer                                                                                                      |
| Material                             | Sanitary ceramics                                                                                                 |
| surface                              | glossy                                                                                                            |
| With overflow                        | Yes                                                                                                               |
| Shape                                | Angular                                                                                                           |
| Colour designation                   | White Alpin                                                                                                       |
| Antibacterial surface (with AntiBac) | No                                                                                                                |
| Easy surface cleaning (CeramicPlus)  | No                                                                                                                |
| Number of tap holes punched through  | 1                                                                                                                 |
| Underside of washbasin               | unpolished                                                                                                        |
| Number of bowls                      | 1                                                                                                                 |