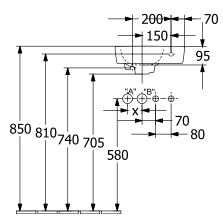

# **TECHNICAL DRAWINGS**

## PRODUCT INFORMATION

| Article title                        | Villeroy & Boch O.novo<br>Handwashbasin Compact, 360 x<br>250 x 145 mm, White Alpin, with<br>overflow, unpolished |
|--------------------------------------|-------------------------------------------------------------------------------------------------------------------|
| Article number                       | 43433601                                                                                                          |
| Assembly / Assembly type             | wall-mounted                                                                                                      |
| Scope of delivery                    | 1x washbasin                                                                                                      |
| Depth in mm                          | 250                                                                                                               |
| Width in mm                          | 360                                                                                                               |
| Height in mm                         | 145                                                                                                               |
| Interior depth                       | 135                                                                                                               |
| Collection                           | O.novo                                                                                                            |
| Product designation                  | Handwashbasin Compact                                                                                             |
| Suitable for                         | 1-hole mixer                                                                                                      |
| Material                             | Sanitary ceramics                                                                                                 |
| surface                              | glossy                                                                                                            |
| With overflow                        | Yes                                                                                                               |
| Shape                                | Angular                                                                                                           |
| Colour designation                   | White Alpin                                                                                                       |
| Antibacterial surface (with AntiBac) | No                                                                                                                |
| Easy surface cleaning (CeramicPlus)  | No                                                                                                                |
| Number of tap holes punched through  | 1                                                                                                                 |
| Underside of washbasin               | unpolished                                                                                                        |
| Number of bowls                      | 1                                                                                                                 |