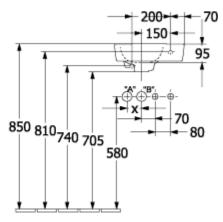

# **TECHNICAL DRAWINGS**

## PRODUCT INFORMATION

| Article title                        | Villeroy & Boch O.novo<br>Handwashbasin Compact, 360 x<br>250 x 145 mm, White Alpin, with<br>overflow, unpolished |
|--------------------------------------|-------------------------------------------------------------------------------------------------------------------|
| Article number                       | 43433601                                                                                                          |
| Assembly / Assembly type             | wall-mounted                                                                                                      |
| Scope of delivery                    | 1x washbasin                                                                                                      |
| Depth in mm                          | 250                                                                                                               |
| Width in mm                          | 360                                                                                                               |
| Height in mm                         | 145                                                                                                               |
| Interior depth                       | 135                                                                                                               |
| Collection                           | O.novo                                                                                                            |
| Product designation                  | Handwashbasin Compact                                                                                             |
| Suitable for                         | 1-hole mixer                                                                                                      |
| Material                             | Sanitary ceramics                                                                                                 |
| surface                              | glossy                                                                                                            |
| With overflow                        | Yes                                                                                                               |
| Shape                                | Angular                                                                                                           |
| Colour designation                   | White Alpin                                                                                                       |
| Antibacterial surface (with AntiBac) | No                                                                                                                |
| Easy surface cleaning (CeramicPlus)  | No                                                                                                                |
| Number of tap holes punched through  | 1                                                                                                                 |
| Underside of washbasin               | unpolished                                                                                                        |
| Number of bowls                      | 1                                                                                                                 |