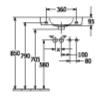

### PRODUCT INFORMATION

| Article title                        | Villeroy & Boch O.novo<br>Handwashbasin Compact, 500 x<br>250 x 145 mm, White Alpin, with<br>overflow, unpolished |
|--------------------------------------|-------------------------------------------------------------------------------------------------------------------|
| Article number                       | 4342R501                                                                                                          |
| Assembly / Assembly type             | wall-mounted                                                                                                      |
| Scope of delivery                    | 1x washbasin                                                                                                      |
| Depth in mm                          | 250                                                                                                               |
| Width in mm                          | 500                                                                                                               |
| Height in mm                         | 145                                                                                                               |
| Interior depth                       | 135                                                                                                               |
| Collection                           | O.novo                                                                                                            |
| Product designation                  | Handwashbasin Compact                                                                                             |
| Suitable for                         | 1-hole mixer                                                                                                      |
| Material                             | Sanitary ceramics                                                                                                 |
| surface                              | glossy                                                                                                            |
| With overflow                        | Yes                                                                                                               |
| Shape                                | Angular                                                                                                           |
| Colour designation                   | White Alpin                                                                                                       |
| Antibacterial surface (with AntiBac) | No                                                                                                                |
| Easy surface cleaning (CeramicPlus)  | No                                                                                                                |
| Number of tap holes punched through  | 1                                                                                                                 |
| Number of tap holes pre-drilled      | 1                                                                                                                 |
| Underside of washbasin               | unpolished                                                                                                        |
| Number of bowls                      | 1                                                                                                                 |

# TECHNICAL DRAWINGS

### 4342R501