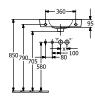

### PRODUCT INFORMATION

| Article title                        | Villeroy & Boch O.novo<br>Handwashbasin Compact, 500 x<br>250 x 145 mm, White Alpin, with<br>overflow, unpolished |
|--------------------------------------|-------------------------------------------------------------------------------------------------------------------|
| Article number                       | 4342R501                                                                                                          |
| Assembly / Assembly type             | wall-mounted                                                                                                      |
| Scope of delivery                    | 1x washbasin                                                                                                      |
| Depth in mm                          | 250                                                                                                               |
| Width in mm                          | 500                                                                                                               |
| Height in mm                         | 145                                                                                                               |
| Interior depth                       | 135                                                                                                               |
| Collection                           | O.novo                                                                                                            |
| Product designation                  | Handwashbasin Compact                                                                                             |
| Suitable for                         | 1-hole mixer                                                                                                      |
| Material                             | Sanitary ceramics                                                                                                 |
| surface                              | glossy                                                                                                            |
| With overflow                        | Yes                                                                                                               |
| Shape                                | Angular                                                                                                           |
| Colour designation                   | White Alpin                                                                                                       |
| Antibacterial surface (with AntiBac) | No                                                                                                                |
| Easy surface cleaning (CeramicPlus)  | No                                                                                                                |
| Number of tap holes punched through  | 1                                                                                                                 |
| Number of tap holes pre-drilled      | 1                                                                                                                 |
| Underside of washbasin               | unpolished                                                                                                        |
| Number of bowls                      | 1                                                                                                                 |

# TECHNICAL DRAWINGS

#### 4342R501