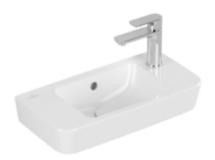

### PRODUCT INFORMATION

| Article title                        | Villeroy & Boch O.novo<br>Handwashbasin Compact, 500 x<br>250 x 145 mm, White Alpin, with<br>overflow, unpolished |
|--------------------------------------|-------------------------------------------------------------------------------------------------------------------|
| Article number                       | 4342R501                                                                                                          |
| Assembly / Assembly type             | wall-mounted                                                                                                      |
| Scope of delivery                    | 1x washbasin                                                                                                      |
| Depth in mm                          | 250                                                                                                               |
| Width in mm                          | 500                                                                                                               |
| Height in mm                         | 145                                                                                                               |
| Interior depth                       | 135                                                                                                               |
| Collection                           | O.novo                                                                                                            |
| Product designation                  | Handwashbasin Compact                                                                                             |
| Suitable for                         | 1-hole mixer                                                                                                      |
| Material                             | Sanitary ceramics                                                                                                 |
| surface                              | glossy                                                                                                            |
| With overflow                        | Yes                                                                                                               |
| Shape                                | Angular                                                                                                           |
| Colour designation                   | White Alpin                                                                                                       |
| Antibacterial surface (with AntiBac) | No                                                                                                                |
| Easy surface cleaning (CeramicPlus)  | No                                                                                                                |
| Number of tap holes punched through  | 1                                                                                                                 |
| Number of tap holes pre-drilled      | 1                                                                                                                 |
| Underside of washbasin               | unpolished                                                                                                        |
| Number of bowls                      | 1                                                                                                                 |