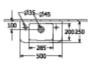

g (CeramicPlus)  | No                                                                                                                |
| Number of tap holes punched through  | 1                                                                                                                 |
| Number of tap holes pre-drilled      | 1                                                                                                                 |
| Underside of washbasin               | unpolished                                                                                                        |
| Number of bowls                      | 1                                                                                                                 |

# TECHNICAL DRAWINGS

### 4342R501











#### 4342R501