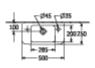

### PRODUCT INFORMATION

| Article title                        | Villeroy & Boch O.novo<br>Handwashbasin Compact, 500 x<br>250 x 145 mm, White Alpin, with<br>overflow, unpolished |
|--------------------------------------|-------------------------------------------------------------------------------------------------------------------|
| Article number                       | 4342R501                                                                                                          |
| Assembly / Assembly type             | wall-mounted                                                                                                      |
| Scope of delivery                    | 1x washbasin                                                                                                      |
| Depth in mm                          | 250                                                                                                               |
| Width in mm                          | 500                                                                                                               |
| Height in mm                         | 145                                                                                                               |
| Interior depth                       | 135                                                                                                               |
| Collection                           | O.novo                                                                                                            |
| Product designation                  | Handwashbasin Compact                                                                                             |
| Suitable for                         | 1-hole mixer                                                                                                      |
| Material                             | Sanitary ceramics                                                                                                 |
| surface                              | glossy                                                                                                            |
| With overflow                        | Yes                                                                                                               |
| Shape                                | Angular                                                                                                           |
| Colour designation                   | White Alpin                                                                                                       |
| Antibacterial surface (with AntiBac) | No                                                                                                                |
| Easy surface cleaning (CeramicPlus)  | No                                                                                                                |
| Number of tap holes punched through  | 1                                                                                                                 |
| Number of tap holes pre-drilled      | 1                                                                                                                 |
| Underside of washbasin               | unpolished                                                                                                        |
| Number of bowls                      | 1                                                                                                                 |

# TECHNICAL DRAWINGS

### 4342R501