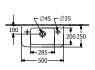

|
| Number of tap holes punched through  | 1                                                                                                                 |
| Number of tap holes pre-drilled      | 1                                                                                                                 |
| Underside of washbasin               | unpolished                                                                                                        |
| Number of bowls                      | 1                                                                                                                 |

# TECHNICAL DRAWINGS

### 4342R501











#### 4342R501