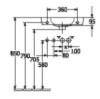

(CeramicPlus)  | No                                                                                                                |
| Number of tap holes punched through  | 1                                                                                                                 |
| Number of tap holes pre-drilled      | 1                                                                                                                 |
| Underside of washbasin               | unpolished                                                                                                        |
| Number of bowls                      | 1                                                                                                                 |

# TECHNICAL DRAWINGS

### 4342R501











#### 4342R501