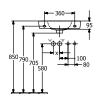

|
| Number of tap holes punched through  | 1                                                                                                                 |
| Number of tap holes pre-drilled      | 1                                                                                                                 |
| Underside of washbasin               | unpolished                                                                                                        |
| Number of bowls                      | 1                                                                                                                 |

# TECHNICAL DRAWINGS

### 4342R501











#### 4342R501