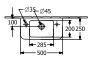

### PRODUCT INFORMATION

| Article title                        | Villeroy & Boch O.novo<br>Handwashbasin Compact, 500 x<br>250 x 145 mm, White Alpin, with<br>overflow, unpolished |
|--------------------------------------|-------------------------------------------------------------------------------------------------------------------|
| Article number                       | 4342R501                                                                                                          |
| Assembly / Assembly type             | wall-mounted                                                                                                      |
| Scope of delivery                    | 1x washbasin                                                                                                      |
| Depth in mm                          | 250                                                                                                               |
| Width in mm                          | 500                                                                                                               |
| Height in mm                         | 145                                                                                                               |
| Interior depth                       | 135                                                                                                               |
| Collection                           | O.novo                                                                                                            |
| Product designation                  | Handwashbasin Compact                                                                                             |
| Suitable for                         | 1-hole mixer                                                                                                      |
| Material                             | Sanitary ceramics                                                                                                 |
| surface                              | glossy                                                                                                            |
| With overflow                        | Yes                                                                                                               |
| Shape                                | Angular                                                                                                           |
| Colour designation                   | White Alpin                                                                                                       |
| Antibacterial surface (with AntiBac) | No                                                                                                                |
| Easy surface cleaning (CeramicPlus)  | No                                                                                                                |
| Number of tap holes punched through  | 1                                                                                                                 |
| Number of tap holes pre-drilled      | 1                                                                                                                 |
| Underside of washbasin               | unpolished                                                                                                        |
| Number of bowls                      | 1                                                                                                                 |

# TECHNICAL DRAWINGS

#### 4342R501