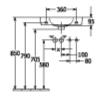

lus)  | No                                                                                                                |
| Number of tap holes punched through  | 1                                                                                                                 |
| Number of tap holes pre-drilled      | 1                                                                                                                 |
| Underside of washbasin               | unpolished                                                                                                        |
| Number of bowls                      | 1                                                                                                                 |

1

# TECHNICAL DRAWINGS

### 4342L501













#### 4342L501