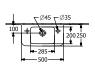

|
| Number of tap holes punched through  | 1                                                                                                                 |
| Number of tap holes pre-drilled      | 1                                                                                                                 |
| Underside of washbasin               | unpolished                                                                                                        |
| Number of bowls                      | 1                                                                                                                 |

1

# TECHNICAL DRAWINGS

### 4342L501













#### 4342L501