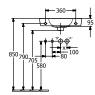

|
| Number of tap holes punched through  | 1                                                                                                                 |
| Number of tap holes pre-drilled      | 1                                                                                                                 |
| Underside of washbasin               | unpolished                                                                                                        |
| Number of bowls                      | 1                                                                                                                 |

1

# TECHNICAL DRAWINGS

### 4342L501













#### 4342L501