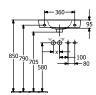

|
| Number of tap holes punched through  | 1                                                                                                                 |
| Number of tap holes pre-drilled      | 1                                                                                                                 |
| Underside of washbasin               | unpolished                                                                                                        |
| Number of bowls                      | 1                                                                                                                 |

1

# TECHNICAL DRAWINGS

### 4342L501













#### 4342L501