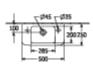

cPlus)  | No                                                                                                                |
| Number of tap holes punched through  | 1                                                                                                                 |
| Number of tap holes pre-drilled      | 1                                                                                                                 |
| Underside of washbasin               | unpolished                                                                                                        |
| Number of bowls                      | 1                                                                                                                 |

1

# TECHNICAL DRAWINGS

### 4342L501













#### 4342L501