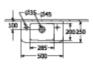

CeramicPlus)  | No                                                                                                                |
| Number of tap holes punched through  | 1                                                                                                                 |
| Number of tap holes pre-drilled      | 1                                                                                                                 |
| Underside of washbasin               | unpolished                                                                                                        |
| Number of bowls                      | 1                                                                                                                 |

1

# TECHNICAL DRAWINGS

### 4342L501













#### 4342L501