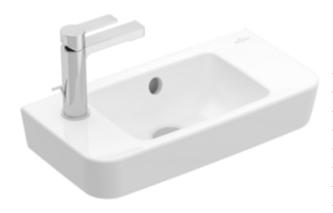

### PRODUCT INFORMATION

| Article title                        | Villeroy & Boch O.novo<br>Handwashbasin Compact, 500 x<br>250 x 145 mm, White Alpin, with<br>overflow, unpolished |
|--------------------------------------|-------------------------------------------------------------------------------------------------------------------|
| Article number                       | 4342L501                                                                                                          |
| Assembly / Assembly type             | wall-mounted                                                                                                      |
| Scope of delivery                    | 1x washbasin                                                                                                      |
| Depth in mm                          | 250                                                                                                               |
| Width in mm                          | 500                                                                                                               |
| Height in mm                         | 145                                                                                                               |
| Interior depth                       | 135                                                                                                               |
| Collection                           | O.novo                                                                                                            |
| Product designation                  | Handwashbasin Compact                                                                                             |
| Suitable for                         | 1-hole mixer                                                                                                      |
| Material                             | Sanitary ceramics                                                                                                 |
| surface                              | glossy                                                                                                            |
| With overflow                        | Yes                                                                                                               |
| Shape                                | Angular                                                                                                           |
| Colour designation                   | White Alpin                                                                                                       |
| Antibacterial surface (with AntiBac) | No                                                                                                                |
| Easy surface cleaning (CeramicPlus)  | No                                                                                                                |
| Number of tap holes punched through  | 1                                                                                                                 |
| Number of tap holes pre-drilled      | 1                                                                                                                 |
| Underside of washbasin               | unpolished                                                                                                        |
| Number of bowls                      | 1                                                                                                                 |