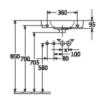

ramicPlus)  | No                                                                                                                |
| Number of tap holes punched through  | 1                                                                                                                 |
| Number of tap holes pre-drilled      | 1                                                                                                                 |
| Underside of washbasin               | unpolished                                                                                                        |
| Number of bowls                      | 1                                                                                                                 |

1

# TECHNICAL DRAWINGS

### 4342L501













#### 4342L501