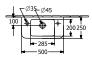

|
| Number of tap holes punched through  | 1                                                                                                                 |
| Number of tap holes pre-drilled      | 1                                                                                                                 |
| Underside of washbasin               | unpolished                                                                                                        |
| Number of bowls                      | 1                                                                                                                 |

1

# TECHNICAL DRAWINGS

### 4342L501













#### 4342L501