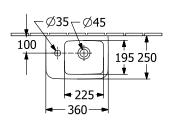

### PRODUCT INFORMATION

| Article title                          | Villeroy & Boch O.novo<br>Handwashbasin Compact, 360 x<br>250 x 145 mm, White Alpin, with<br>overflow, unpolished |
|----------------------------------------|-------------------------------------------------------------------------------------------------------------------|
| Article number                         | 43423601                                                                                                          |
| Assembly / Assembly type               | wall-mounted                                                                                                      |
| Scope of delivery                      | 1x washbasin                                                                                                      |
| Depth in mm                            | 250                                                                                                               |
| Width in mm                            | 360                                                                                                               |
| Height in mm                           | 145                                                                                                               |
| Interior depth                         | 135                                                                                                               |
| Collection                             | O.novo                                                                                                            |
| Product designation                    | Handwashbasin Compact                                                                                             |
| Suitable for                           | 1-hole mixer                                                                                                      |
| Material                               | Sanitary ceramics                                                                                                 |
| surface                                | glossy                                                                                                            |
| With overflow                          | Yes                                                                                                               |
| Shape                                  | Angular                                                                                                           |
| Colour designation                     | White Alpin                                                                                                       |
| Antibacterial surface (with AntiBac)   | No                                                                                                                |
| Easy surface cleaning<br>(CeramicPlus) | No                                                                                                                |
| Number of tap holes punched through    | 1                                                                                                                 |
| Underside of washbasin                 | unpolished                                                                                                        |
| Number of bowls                        | 1                                                                                                                 |

## TECHNICAL DRAWINGS