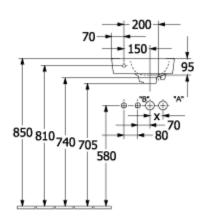

### PRODUCT INFORMATION

| Article title                          | Villeroy & Boch O.novo<br>Handwashbasin Compact, 360 x<br>250 x 145 mm, White Alpin, with<br>overflow, unpolished |
|----------------------------------------|-------------------------------------------------------------------------------------------------------------------|
| Article number                         | 43423601                                                                                                          |
| Assembly / Assembly type               | wall-mounted                                                                                                      |
| Scope of delivery                      | 1x washbasin                                                                                                      |
| Depth in mm                            | 250                                                                                                               |
| Width in mm                            | 360                                                                                                               |
| Height in mm                           | 145                                                                                                               |
| Interior depth                         | 135                                                                                                               |
| Collection                             | O.novo                                                                                                            |
| Product designation                    | Handwashbasin Compact                                                                                             |
| Suitable for                           | 1-hole mixer                                                                                                      |
| Material                               | Sanitary ceramics                                                                                                 |
| surface                                | glossy                                                                                                            |
| With overflow                          | Yes                                                                                                               |
| Shape                                  | Angular                                                                                                           |
| Colour designation                     | White Alpin                                                                                                       |
| Antibacterial surface (with AntiBac)   | No                                                                                                                |
| Easy surface cleaning<br>(CeramicPlus) | No                                                                                                                |
| Number of tap holes punched through    | 1                                                                                                                 |
| Underside of washbasin                 | unpolished                                                                                                        |
| Number of bowls                        | 1                                                                                                                 |

## TECHNICAL DRAWINGS