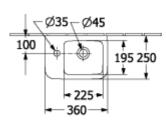

### PRODUCT INFORMATION

| Article title                          | Villeroy & Boch O.novo<br>Handwashbasin Compact, 360 x<br>250 x 145 mm, White Alpin, with<br>overflow, unpolished |
|----------------------------------------|-------------------------------------------------------------------------------------------------------------------|
| Article number                         | 43423601                                                                                                          |
| Assembly / Assembly type               | wall-mounted                                                                                                      |
| Scope of delivery                      | 1x washbasin                                                                                                      |
| Depth in mm                            | 250                                                                                                               |
| Width in mm                            | 360                                                                                                               |
| Height in mm                           | 145                                                                                                               |
| Interior depth                         | 135                                                                                                               |
| Collection                             | O.novo                                                                                                            |
| Product designation                    | Handwashbasin Compact                                                                                             |
| Suitable for                           | 1-hole mixer                                                                                                      |
| Material                               | Sanitary ceramics                                                                                                 |
| surface                                | glossy                                                                                                            |
| With overflow                          | Yes                                                                                                               |
| Shape                                  | Angular                                                                                                           |
| Colour designation                     | White Alpin                                                                                                       |
| Antibacterial surface (with AntiBac)   | No                                                                                                                |
| Easy surface cleaning<br>(CeramicPlus) | No                                                                                                                |
| Number of tap holes punched through    | 1                                                                                                                 |
| Underside of washbasin                 | unpolished                                                                                                        |
| Number of bowls                        | 1                                                                                                                 |

## TECHNICAL DRAWINGS