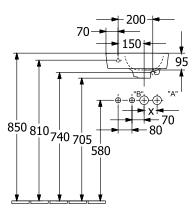

### PRODUCT INFORMATION

| Article title                          | Villeroy & Boch O.novo<br>Handwashbasin Compact, 360 x<br>250 x 145 mm, White Alpin, with<br>overflow, unpolished |
|----------------------------------------|-------------------------------------------------------------------------------------------------------------------|
| Article number                         | 43423601                                                                                                          |
| Assembly / Assembly type               | wall-mounted                                                                                                      |
| Scope of delivery                      | 1x washbasin                                                                                                      |
| Depth in mm                            | 250                                                                                                               |
| Width in mm                            | 360                                                                                                               |
| Height in mm                           | 145                                                                                                               |
| Interior depth                         | 135                                                                                                               |
| Collection                             | O.novo                                                                                                            |
| Product designation                    | Handwashbasin Compact                                                                                             |
| Suitable for                           | 1-hole mixer                                                                                                      |
| Material                               | Sanitary ceramics                                                                                                 |
| surface                                | glossy                                                                                                            |
| With overflow                          | Yes                                                                                                               |
| Shape                                  | Angular                                                                                                           |
| Colour designation                     | White Alpin                                                                                                       |
| Antibacterial surface (with AntiBac)   | No                                                                                                                |
| Easy surface cleaning<br>(CeramicPlus) | No                                                                                                                |
| Number of tap holes punched through    | 1                                                                                                                 |
| Underside of washbasin                 | unpolished                                                                                                        |
| Number of bowls                        | 1                                                                                                                 |

## TECHNICAL DRAWINGS