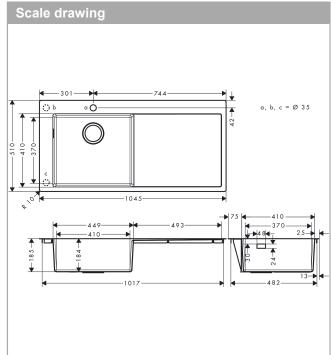

### product features

- · for installation in worktops from 25 mm
- · Material: stainless steel
- · Number of bowls: 1 main bowl
- · with drainage
- · predrilled tap hole
- · Orientation: bowl left
- · Sink depth: 190 mm
- · Cut-out dimensions: 1025 x 490 mm
- · Cabinet size: 60 cm
- · Installation type: flat on the countertop or flush-mount installation
- · Position overflow: on the left side of the bowl
- · Tap hole reinforcing for a tight and stable seating of the kitchen mixer
- · Corner radius: 10 mm