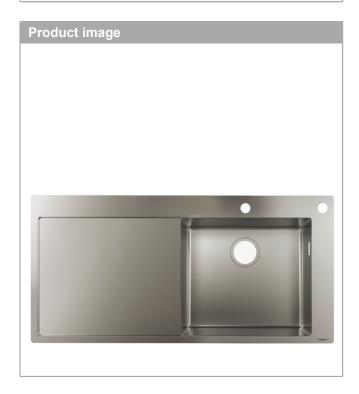

## S717-F450 Built-in sink 450 with drainer

Surfaces: stainless steel Art. no.: 43307800

## product features

· for installation in worktops from 25 mm

· Material: stainless steel

· Number of bowls: 1 main bowl

· with drainage

 $\cdot$   $\,$  tap hole and hole for pop-up waste control are pre-

drilled

Orientation: bowl rightSink depth: 190 mm

· Cut-out dimensions: 1025 x 490 mm

· Cabinet size: 60 cm

 $\cdot$   $\,$  Installation type: flat on the countertop or flush-mount

installation

· Position overflow: on the right side of the bowl

· Tap hole reinforcing for a tight and stable seating of

the kitchen mixer

· Corner radius: 10 mm