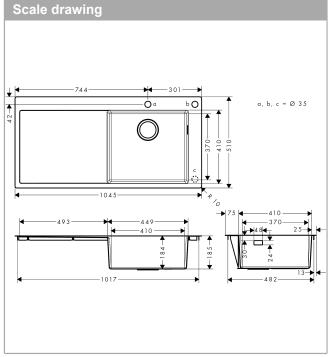

## product features

· for installation in worktops from 25 mm

· Material: stainless steel

· Number of bowls: 1 main bowl

· with drainage

 $\cdot$   $\,$  tap hole and hole for pop-up waste control are pre-

drilled

Orientation: bowl rightSink depth: 190 mm

· Cut-out dimensions: 1025 x 490 mm

· Cabinet size: 60 cm

 $\cdot$   $\,$  Installation type: flat on the countertop or flush-mount

installation

· Position overflow: on the right side of the bowl

· Tap hole reinforcing for a tight and stable seating of

the kitchen mixer

· Corner radius: 10 mm