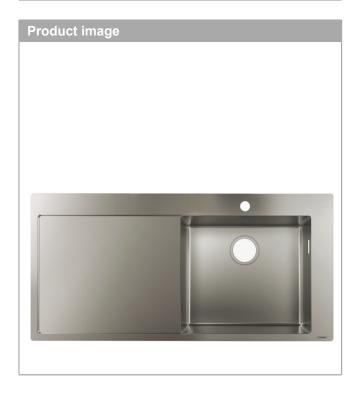

## S715-F450 Built-in sink 450 with drainer

Surfaces: stainless steel Art. no.: 43306800

## product features

· for installation in worktops from 25 mm

· Material: stainless steel

· Number of bowls: 1 main bowl

· with drainage

· predrilled tap hole

· Orientation: bowl right

· Sink depth: 190 mm

· Cut-out dimensions: 1025 x 490 mm

· Cabinet size: 60 cm

 $\cdot$   $\,$  Installation type: flat on the countertop or flush-mount

installation

· Position overflow: on the right side of the bowl

Tap hole reinforcing for a tight and stable seating of