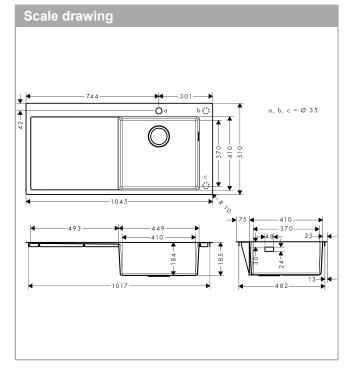

## product features

· for installation in worktops from 25 mm

· Material: stainless steel

· Number of bowls: 1 main bowl

· with drainage

· predrilled tap hole

· Orientation: bowl right

· Sink depth: 190 mm

· Cut-out dimensions: 1025 x 490 mm

· Cabinet size: 60 cm

 $\cdot$   $\,$  Installation type: flat on the countertop or flush-mount

installation

· Position overflow: on the right side of the bowl

Tap hole reinforcing for a tight and stable seating of

the kitchen mixer

· Corner radius: 10 mm