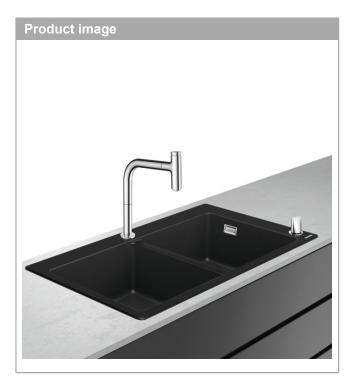

## product features

- Consists of: built-in sink, 2-hole single lever kitchen mixer, control unit, hose box, manual waste and overflow set
- · Material sink: SilicaTec
- · Number of bowls: 2 main bowls
- · without drainage
- · Tap hole for drilling is predefined (see scale drawing)
- · Sink depth: 190 mm
- · Cut-out dimensions: 860 x 490 mm
- · Cabinet size: 90 cm
- · Installation type: topmount
- · Position overflow: on the right side of the bowl
- · %" hose connections
- · Flow rate (at 3 bar) 8 l/min
- · ceramic cartridge
- · MagFit magnetic shower support
- · integrated non-return valve
- Swivel spout 150°
- · normal spray
- ComfortZone 200 provides space for greater freedom of movement
- Select button for a comfortable start/stop of the water
- for quiet, smooth and protected hose guidance in the cabinet, under the countertop, with extension length up to 76 cm