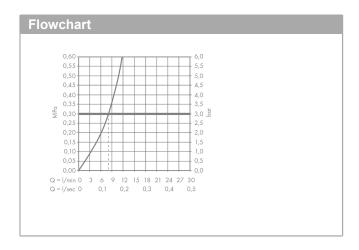

## product features

- Consists of: built-in sink, 2-hole single lever kitchen mixer, control unit, hose box, manual waste and overflow set
- · Material sink: SilicaTec
- · Number of bowls: 2 main bowls
- · without drainage
- · Tap hole for drilling is predefined (see scale drawing)
- · Sink depth: 190 mm
- · Cut-out dimensions: 860 x 490 mm
- · Cabinet size: 90 cm
- · Installation type: topmount
- · Position overflow: on the right side of the bowl
- · %" hose connections
- · Flow rate (at 3 bar) 8 l/min
- · ceramic cartridge
- · MagFit magnetic shower support
- · integrated non-return valve
- Swivel spout 150°
- · normal spray
- ComfortZone 200 provides space for greater freedom of movement
- Select button for a comfortable start/stop of the water
- for quiet, smooth and protected hose guidance in the cabinet, under the countertop, with extension length up to 76 cm