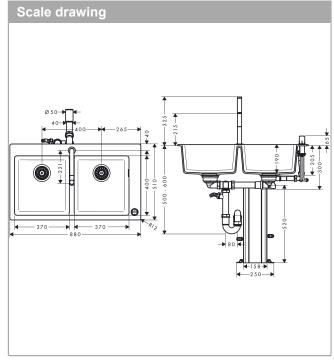

## product features

- Consists of: built-in sink, 2-hole single lever kitchen mixer, control unit, hose box, manual waste and overflow set
- · Material sink: SilicaTec
- · Number of bowls: 2 main bowls
- · without drainage
- · Tap hole for drilling is predefined (see scale drawing)
- · Sink depth: 190 mm
- · Cut-out dimensions: 860 x 490 mm
- · Cabinet size: 90 cm
- · Installation type: topmount
- · Position overflow: on the right side of the bowl
- · %" hose connections
- · Flow rate (at 3 bar) 8 l/min
- · ceramic cartridge
- · MagFit magnetic shower support
- · integrated non-return valve
- Swivel spout 150°
- · normal spray
- ComfortZone 200 provides space for greater freedom of movement
- Select button for a comfortable start/stop of the water
- for quiet, smooth and protected hose guidance in the cabinet, under the countertop, with extension length up to 76 cm