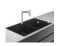

## product features

- Consists of: built-in sink, 2-hole single lever kitchen mixer, control unit, hose box, manual waste and overflow set
- · Material sink: SilicaTec
- · Number of bowls: 2 main bowls
- · without drainage
- · Tap hole for drilling is predefined (see scale drawing)
- · Sink depth: 190 mm
- · Cut-out dimensions: 860 x 490 mm
- · Cabinet size: 90 cm
- · Installation type: topmount
- · Position overflow: on the right side of the bowl
- · %" hose connections
- · Flow rate (at 3 bar) 8 l/min
- · ceramic cartridge
- · MagFit magnetic shower support
- · integrated non-return valve
- Swivel spout 150°
- · normal spray
- ComfortZone 200 provides space for greater freedom of movement
- Select button for a comfortable start/stop of the water
- for quiet, smooth and protected hose guidance in the cabinet, under the countertop, with extension length up to 76 cm