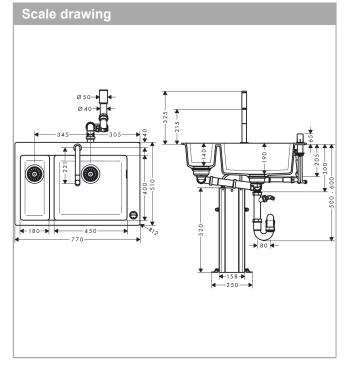

## product features

- Consists of: built-in sink, 2-hole single lever kitchen mixer, control unit, hose box, manual waste and overflow set
- · Material sink: SilicaTec
- · Number of bowls: 1 main bowl and 1 additional bowl
- · without drainage
- · Tap hole for drilling is predefined (see scale drawing)
- · Sink depth: 190 mm
- · Cut-out dimensions: 750 x 490 mm
- · Cabinet size: 80 cm
- · Installation type: topmount
- · Position overflow: on the right side of the main bowl
- · %" hose connections
- · Flow rate (at 3 bar) 8 l/min
- · ceramic cartridge
- · MagFit magnetic shower support
- · integrated non-return valve
- Swivel spout 150°
- normal spray
- ComfortZone 200 provides space for greater freedom of movement
- Select button for a comfortable start/stop of the water flow
- for quiet, smooth and protected hose guidance in the cabinet, under the countertop, with extension length up to 76 cm