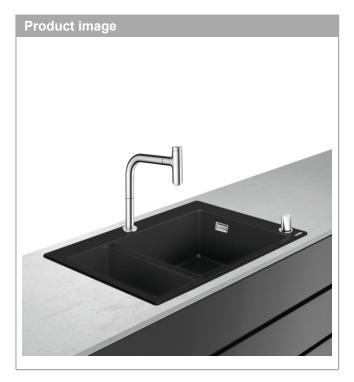

## product features

- Consists of: built-in sink, 2-hole single lever kitchen mixer, control unit, hose box, manual waste and overflow set
- · Material sink: SilicaTec
- · Number of bowls: 1 main bowl and 1 additional bowl
- · without drainage
- · Tap hole for drilling is predefined (see scale drawing)
- · Sink depth: 190 mm
- · Cut-out dimensions: 750 x 490 mm
- · Cabinet size: 80 cm
- · Installation type: topmount
- · Position overflow: on the right side of the main bowl
- · %" hose connections
- · Flow rate (at 3 bar) 8 l/min
- · ceramic cartridge
- · MagFit magnetic shower support
- · integrated non-return valve
- Swivel spout 150°
- normal spray
- ComfortZone 200 provides space for greater freedom of movement
- Select button for a comfortable start/stop of the water flow
- for quiet, smooth and protected hose guidance in the cabinet, under the countertop, with extension length up to 76 cm