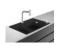

## product features

- Consists of: built-in sink, 2-hole single lever kitchen mixer, control unit, hose box, manual waste and overflow set
- · Material sink: SilicaTec
- · Number of bowls: 1 main bowl and 1 additional bowl
- · without drainage
- · Tap hole for drilling is predefined (see scale drawing)
- · Sink depth: 190 mm
- · Cut-out dimensions: 750 x 490 mm
- · Cabinet size: 80 cm
- · Installation type: topmount
- · Position overflow: on the right side of the main bowl
- · %" hose connections
- · Flow rate (at 3 bar) 8 l/min
- · ceramic cartridge
- · MagFit magnetic shower support
- · integrated non-return valve
- Swivel spout 150°
- normal spray
- ComfortZone 200 provides space for greater freedom of movement
- Select button for a comfortable start/stop of the water flow
- for quiet, smooth and protected hose guidance in the cabinet, under the countertop, with extension length up to 76 cm