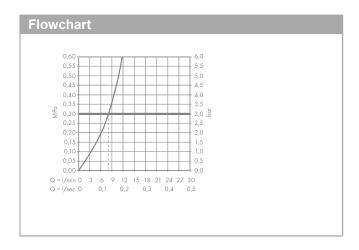

## product features

- Consists of: built-in sink, 2-hole single lever kitchen mixer, control unit, hose box, manual waste and overflow set
- · Material sink: SilicaTec
- · Number of bowls: 1 main bowl and 1 additional bowl
- · without drainage
- · Tap hole for drilling is predefined (see scale drawing)
- · Sink depth: 190 mm
- · Cut-out dimensions: 750 x 490 mm
- · Cabinet size: 80 cm
- · Installation type: topmount
- · Position overflow: on the right side of the main bowl
- · %" hose connections
- · Flow rate (at 3 bar) 8 l/min
- · ceramic cartridge
- · MagFit magnetic shower support
- · integrated non-return valve
- Swivel spout 150°
- normal spray
- ComfortZone 200 provides space for greater freedom of movement
- Select button for a comfortable start/stop of the water flow
- for quiet, smooth and protected hose guidance in the cabinet, under the countertop, with extension length up to 76 cm