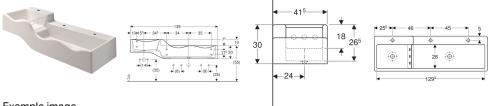

| Art. no.  | Colour / surface | Tap hole                | Overflow | В      | Н     | T       |  |
|-----------|------------------|-------------------------|----------|--------|-------|---------|--|
| 430350016 | white alpine     | centred, left and right | without  | 139 cm | 30 cm | 41.5 cm |  |