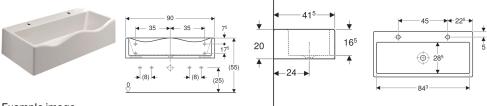

| Art. no.  | Colour / surface | Tap hole       | Overflow | В     | Н     | Т       |
|-----------|------------------|----------------|----------|-------|-------|---------|
| 430200016 | white alpine     | left and right | without  | 90 cm | 20 cm | 41.5 cm |