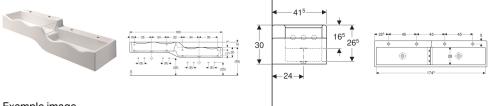

| Art. no.  | Colour / surface | Tap hole       | Overflow | В      | Н     | Т       |  |
|-----------|------------------|----------------|----------|--------|-------|---------|--|
| 430050016 | white alpine     | left and right | without  | 180 cm | 30 cm | 41.5 cm |  |