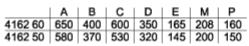

## **TECHNICAL DRAWINGS**

## PRODUCT INFORMATION

| Article title                          | Villeroy & Boch O.novo<br>Undercounter washbasin, 650 x 400<br>x 208 mm, White Alpin, with<br>overflow, unpolished                                                                                                 |
|----------------------------------------|--------------------------------------------------------------------------------------------------------------------------------------------------------------------------------------------------------------------|
| Article number                         | 41626001                                                                                                                                                                                                           |
| Assembly / Assembly type               | Undercounter                                                                                                                                                                                                       |
| Assembly instructions                  | the hole for the washbasin can only<br>be cut out using the original<br>washbasin because tolerances of<br>several millimetres are possible,<br>installation possible in natural stone<br>and laminate countertops |
| Scope of delivery                      | 1x undercounter washbasin 1x fastening set                                                                                                                                                                         |
| Depth in mm                            | 400                                                                                                                                                                                                                |
| Width in mm                            | 650                                                                                                                                                                                                                |
| Height in mm                           | 208                                                                                                                                                                                                                |
| Interior depth                         | 160                                                                                                                                                                                                                |
| Collection                             | O.novo                                                                                                                                                                                                             |
| Product designation                    | Undercounter washbasin                                                                                                                                                                                             |
| Material                               | Sanitary ceramics                                                                                                                                                                                                  |
| surface                                | glossy                                                                                                                                                                                                             |
| With overflow                          | Yes                                                                                                                                                                                                                |
| Shape                                  | Oval                                                                                                                                                                                                               |
| Colour designation                     | White Alpin                                                                                                                                                                                                        |
| Antibacterial surface (with AntiBac)   | No                                                                                                                                                                                                                 |
| Easy surface cleaning<br>(CeramicPlus) | No                                                                                                                                                                                                                 |
| Underside of washbasin                 | unpolished                                                                                                                                                                                                         |
| Number of bowls                        | 1                                                                                                                                                                                                                  |