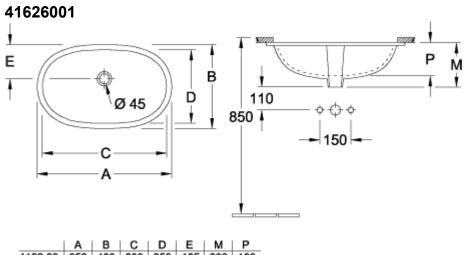

## **TECHNICAL DRAWINGS**

## PRODUCT INFORMATION

| Article title                          | Villeroy & Boch O.novo<br>Undercounter washbasin, 650 x 400<br>x 208 mm, White Alpin, with<br>overflow, unpolished                                                                                                 |
|----------------------------------------|--------------------------------------------------------------------------------------------------------------------------------------------------------------------------------------------------------------------|
| Article number                         | 41626001                                                                                                                                                                                                           |
| Assembly / Assembly type               | Undercounter                                                                                                                                                                                                       |
| Assembly instructions                  | the hole for the washbasin can only<br>be cut out using the original<br>washbasin because tolerances of<br>several millimetres are possible,<br>installation possible in natural stone<br>and laminate countertops |
| Scope of delivery                      | 1x undercounter washbasin 1x fastening set                                                                                                                                                                         |
| Depth in mm                            | 400                                                                                                                                                                                                                |
| Width in mm                            | 650                                                                                                                                                                                                                |
| Height in mm                           | 208                                                                                                                                                                                                                |
| Interior depth                         | 160                                                                                                                                                                                                                |
| Collection                             | O.novo                                                                                                                                                                                                             |
| Product designation                    | Undercounter washbasin                                                                                                                                                                                             |
| Material                               | Sanitary ceramics                                                                                                                                                                                                  |
| surface                                | glossy                                                                                                                                                                                                             |
| With overflow                          | Yes                                                                                                                                                                                                                |
| Shape                                  | Oval                                                                                                                                                                                                               |
| Colour designation                     | White Alpin                                                                                                                                                                                                        |
| Antibacterial surface (with AntiBac)   | No                                                                                                                                                                                                                 |
| Easy surface cleaning<br>(CeramicPlus) | No                                                                                                                                                                                                                 |
| Underside of washbasin                 | unpolished                                                                                                                                                                                                         |
| Number of bowls                        | 1                                                                                                                                                                                                                  |