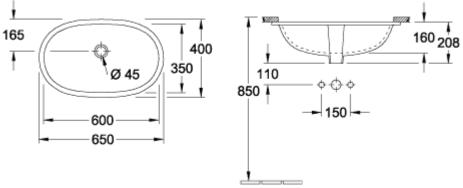

## PRODUCT INFORMATION

| Article title                          | Villeroy & Boch O.novo<br>Undercounter washbasin, 650 x 400<br>x 208 mm, White Alpin, with<br>overflow, unpolished                                                                                                 |
|----------------------------------------|--------------------------------------------------------------------------------------------------------------------------------------------------------------------------------------------------------------------|
| Article number                         | 41626001                                                                                                                                                                                                           |
| Assembly / Assembly type               | Undercounter                                                                                                                                                                                                       |
| Assembly instructions                  | the hole for the washbasin can only<br>be cut out using the original<br>washbasin because tolerances of<br>several millimetres are possible,<br>installation possible in natural stone<br>and laminate countertops |
| Scope of delivery                      | 1x undercounter washbasin 1x fastening set                                                                                                                                                                         |
| Depth in mm                            | 400                                                                                                                                                                                                                |
| Width in mm                            | 650                                                                                                                                                                                                                |
| Height in mm                           | 208                                                                                                                                                                                                                |
| Interior depth                         | 160                                                                                                                                                                                                                |
| Collection                             | O.novo                                                                                                                                                                                                             |
| Product designation                    | Undercounter washbasin                                                                                                                                                                                             |
| Material                               | Sanitary ceramics                                                                                                                                                                                                  |
| surface                                | glossy                                                                                                                                                                                                             |
| With overflow                          | Yes                                                                                                                                                                                                                |
| Shape                                  | Oval                                                                                                                                                                                                               |
| Colour designation                     | White Alpin                                                                                                                                                                                                        |
| Antibacterial surface (with AntiBac)   | No                                                                                                                                                                                                                 |
| Easy surface cleaning<br>(CeramicPlus) | No                                                                                                                                                                                                                 |
| Underside of washbasin                 | unpolished                                                                                                                                                                                                         |
| Number of bowls                        | 1                                                                                                                                                                                                                  |

## **TECHNICAL DRAWINGS**