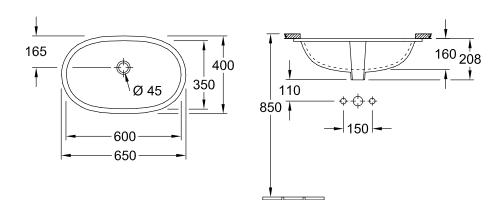

## PRODUCT INFORMATION

| Article title                          | Villeroy & Boch O.novo<br>Undercounter washbasin, 650 x 400<br>x 208 mm, White Alpin, with<br>overflow, unpolished                                                                                                 |
|----------------------------------------|--------------------------------------------------------------------------------------------------------------------------------------------------------------------------------------------------------------------|
| Article number                         | 41626001                                                                                                                                                                                                           |
| Assembly / Assembly type               | Undercounter                                                                                                                                                                                                       |
| Assembly instructions                  | the hole for the washbasin can only<br>be cut out using the original<br>washbasin because tolerances of<br>several millimetres are possible,<br>installation possible in natural stone<br>and laminate countertops |
| Scope of delivery                      | 1x undercounter washbasin 1x fastening set                                                                                                                                                                         |
| Depth in mm                            | 400                                                                                                                                                                                                                |
| Width in mm                            | 650                                                                                                                                                                                                                |
| Height in mm                           | 208                                                                                                                                                                                                                |
| Interior depth                         | 160                                                                                                                                                                                                                |
| Collection                             | O.novo                                                                                                                                                                                                             |
| Product designation                    | Undercounter washbasin                                                                                                                                                                                             |
| Material                               | Sanitary ceramics                                                                                                                                                                                                  |
| surface                                | glossy                                                                                                                                                                                                             |
| With overflow                          | Yes                                                                                                                                                                                                                |
| Shape                                  | Oval                                                                                                                                                                                                               |
| Colour designation                     | White Alpin                                                                                                                                                                                                        |
| Antibacterial surface (with AntiBac)   | No                                                                                                                                                                                                                 |
| Easy surface cleaning<br>(CeramicPlus) | No                                                                                                                                                                                                                 |
| Underside of washbasin                 | unpolished                                                                                                                                                                                                         |
| Number of bowls                        | 1                                                                                                                                                                                                                  |

## **TECHNICAL DRAWINGS**