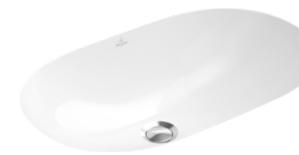

## PRODUCT INFORMATION

| Article title                          | Villeroy & Boch O.novo<br>Undercounter washbasin, 650 x 400<br>x 208 mm, White Alpin, with<br>overflow, unpolished                                                                                                 |
|----------------------------------------|--------------------------------------------------------------------------------------------------------------------------------------------------------------------------------------------------------------------|
| Article number                         | 41626001                                                                                                                                                                                                           |
| Assembly / Assembly type               | Undercounter                                                                                                                                                                                                       |
| Assembly instructions                  | the hole for the washbasin can only<br>be cut out using the original<br>washbasin because tolerances of<br>several millimetres are possible,<br>installation possible in natural stone<br>and laminate countertops |
| Scope of delivery                      | 1x undercounter washbasin 1x fastening set                                                                                                                                                                         |
| Depth in mm                            | 400                                                                                                                                                                                                                |
| Width in mm                            | 650                                                                                                                                                                                                                |
| Height in mm                           | 208                                                                                                                                                                                                                |
| Interior depth                         | 160                                                                                                                                                                                                                |
| Collection                             | O.novo                                                                                                                                                                                                             |
| Product designation                    | Undercounter washbasin                                                                                                                                                                                             |
| Material                               | Sanitary ceramics                                                                                                                                                                                                  |
| surface                                | glossy                                                                                                                                                                                                             |
| With overflow                          | Yes                                                                                                                                                                                                                |
| Shape                                  | Oval                                                                                                                                                                                                               |
| Colour designation                     | White Alpin                                                                                                                                                                                                        |
| Antibacterial surface (with AntiBac)   | No                                                                                                                                                                                                                 |
| Easy surface cleaning<br>(CeramicPlus) | No                                                                                                                                                                                                                 |
| Underside of washbasin                 | unpolished                                                                                                                                                                                                         |
| Number of bowls                        | 1                                                                                                                                                                                                                  |