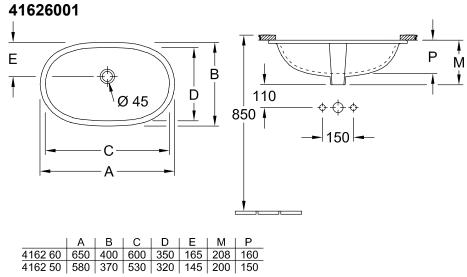

## PRODUCT INFORMATION

| Article title                          | Villeroy & Boch O.novo<br>Undercounter washbasin, 650 x 400<br>x 208 mm, White Alpin, with<br>overflow, unpolished                                                                                                 |
|----------------------------------------|--------------------------------------------------------------------------------------------------------------------------------------------------------------------------------------------------------------------|
| Article number                         | 41626001                                                                                                                                                                                                           |
| Assembly / Assembly type               | Undercounter                                                                                                                                                                                                       |
| Assembly instructions                  | the hole for the washbasin can only<br>be cut out using the original<br>washbasin because tolerances of<br>several millimetres are possible,<br>installation possible in natural stone<br>and laminate countertops |
| Scope of delivery                      | 1x undercounter washbasin 1x fastening set                                                                                                                                                                         |
| Depth in mm                            | 400                                                                                                                                                                                                                |
| Width in mm                            | 650                                                                                                                                                                                                                |
| Height in mm                           | 208                                                                                                                                                                                                                |
| Interior depth                         | 160                                                                                                                                                                                                                |
| Collection                             | O.novo                                                                                                                                                                                                             |
| Product designation                    | Undercounter washbasin                                                                                                                                                                                             |
| Material                               | Sanitary ceramics                                                                                                                                                                                                  |
| surface                                | glossy                                                                                                                                                                                                             |
| With overflow                          | Yes                                                                                                                                                                                                                |
| Shape                                  | Oval                                                                                                                                                                                                               |
| Colour designation                     | White Alpin                                                                                                                                                                                                        |
| Antibacterial surface (with AntiBac)   | No                                                                                                                                                                                                                 |
| Easy surface cleaning<br>(CeramicPlus) | No                                                                                                                                                                                                                 |
| Underside of washbasin                 | unpolished                                                                                                                                                                                                         |
| Number of bowls                        | 1                                                                                                                                                                                                                  |

## **TECHNICAL DRAWINGS**