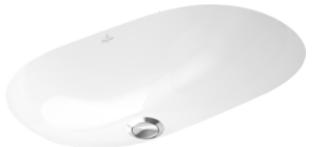

## PRODUCT INFORMATION

| Article title                        | Villeroy & Boch O.novo<br>Undercounter washbasin, 580 x 370<br>x 200 mm, White Alpin, with<br>overflow, unpolished                                                                                                 |
|--------------------------------------|--------------------------------------------------------------------------------------------------------------------------------------------------------------------------------------------------------------------|
| Article number                       | 41625001                                                                                                                                                                                                           |
| Assembly / Assembly type             | Undercounter                                                                                                                                                                                                       |
| Assembly instructions                | the hole for the washbasin can only<br>be cut out using the original<br>washbasin because tolerances of<br>several millimetres are possible,<br>installation possible in natural stone<br>and laminate countertops |
| Scope of delivery                    | 1x undercounter washbasin 1x fastening set                                                                                                                                                                         |
| Depth in mm                          | 370                                                                                                                                                                                                                |
| Width in mm                          | 580                                                                                                                                                                                                                |
| Height in mm                         | 200                                                                                                                                                                                                                |
| Interior depth                       | 150                                                                                                                                                                                                                |
| Collection                           | O.novo                                                                                                                                                                                                             |
| Product designation                  | Undercounter washbasin                                                                                                                                                                                             |
| Material                             | Sanitary ceramics                                                                                                                                                                                                  |
| surface                              | glossy                                                                                                                                                                                                             |
| With overflow                        | Yes                                                                                                                                                                                                                |
| Shape                                | Oval                                                                                                                                                                                                               |
| Colour designation                   | White Alpin                                                                                                                                                                                                        |
| Antibacterial surface (with AntiBac) | No                                                                                                                                                                                                                 |
| Easy surface cleaning (CeramicPlus)  | No                                                                                                                                                                                                                 |
| Underside of washbasin               | unpolished                                                                                                                                                                                                         |
| Number of bowls                      | 1                                                                                                                                                                                                                  |