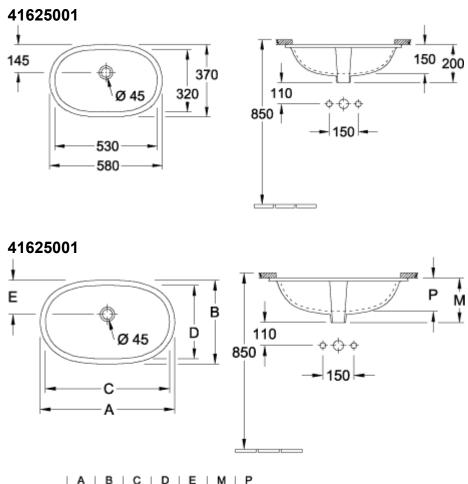

## TECHNICAL DRAWINGS

|         | Α   | В   | С   | D   | E   | M   | P   |
|---------|-----|-----|-----|-----|-----|-----|-----|
| 4162 60 | 650 | 400 | 600 | 350 | 165 | 208 | 160 |
| 4162 50 | 580 | 370 | 530 | 320 | 145 | 200 | 150 |

## 41625001

|         | A   | В   | L C | ט   | ┕   | IVI | ٢   |
|---------|-----|-----|-----|-----|-----|-----|-----|
| 4162 60 | 650 | 400 | 600 | 350 | 165 | 208 | 160 |
| 4162 50 | 580 | 370 | 530 | 320 | 145 | 200 | 150 |