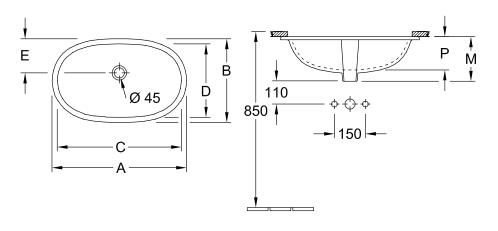

## TECHNICAL DRAWINGS

|         | Α   | В   | С   | D   | E   | M   | P   |
|---------|-----|-----|-----|-----|-----|-----|-----|
| 4162 60 | 650 | 400 | 600 | 350 | 165 | 208 | 160 |
| 4162 50 | 580 | 370 | 530 | 320 | 145 | 200 | 150 |

## 41625001

|         | A   | В   | L C | ט   | ┕   | IVI | ٢   |
|---------|-----|-----|-----|-----|-----|-----|-----|
| 4162 60 | 650 | 400 | 600 | 350 | 165 | 208 | 160 |
| 4162 50 | 580 | 370 | 530 | 320 | 145 | 200 | 150 |