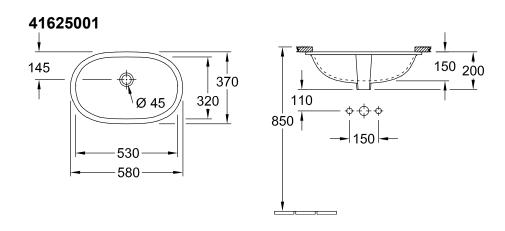

## TECHNICAL DRAWINGS

|         | Α   | В   | С   | D   | E   | M   | P   |
|---------|-----|-----|-----|-----|-----|-----|-----|
| 4162 60 | 650 | 400 | 600 | 350 | 165 | 208 | 160 |
| 4162 50 | 580 | 370 | 530 | 320 | 145 | 200 | 150 |

## 41625001

|         | A   | В   | L C | ט   | ┕   | IVI | ٢   |
|---------|-----|-----|-----|-----|-----|-----|-----|
| 4162 60 | 650 | 400 | 600 | 350 | 165 | 208 | 160 |
| 4162 50 | 580 | 370 | 530 | 320 | 145 | 200 | 150 |