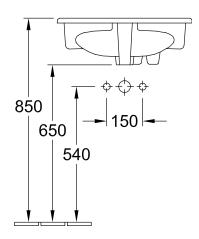

## PRODUCT INFORMATION

| Article title                        | Villeroy & Boch O.novo Built-in washbasin, 560 x 405 x 200 mm, White Alpin, with overflow, unpolished |
|--------------------------------------|-------------------------------------------------------------------------------------------------------|
| Article number                       | 41615601                                                                                              |
| Assembly / Assembly type             | Installation                                                                                          |
| Scope of delivery                    | 1 x built-in washbasin 1 x cut-out template                                                           |
| Depth in mm                          | 405                                                                                                   |
| Width in mm                          | 560                                                                                                   |
| Height in mm                         | 200                                                                                                   |
| Interior depth                       | 150                                                                                                   |
| Collection                           | O.novo                                                                                                |
| Product designation                  | Built-in washbasin                                                                                    |
| Suitable for                         | 3-hole mixer                                                                                          |
| Material                             | Sanitary ceramics                                                                                     |
| surface                              | glossy                                                                                                |
| With overflow                        | Yes                                                                                                   |
| Shape                                | Oval                                                                                                  |
| Colour designation                   | White Alpin                                                                                           |
| Antibacterial surface (with AntiBac) | No                                                                                                    |
| Easy surface cleaning (CeramicPlus)  | No                                                                                                    |
| Number of tap holes punched through  | 1                                                                                                     |
| Number of tap holes pre-drilled      | 2                                                                                                     |
| Underside of washbasin               | unpolished                                                                                            |
| Number of bowls                      | 1                                                                                                     |

## TECHNICAL DRAWINGS