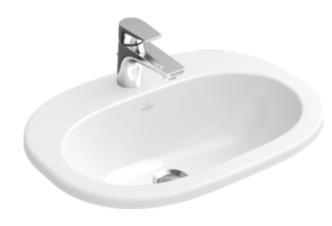

## PRODUCT INFORMATION

| Article title                        | Villeroy & Boch O.novo Built-in washbasin, 560 x 405 x 200 mm, White Alpin, with overflow, unpolished |
|--------------------------------------|-------------------------------------------------------------------------------------------------------|
| Article number                       | 41615601                                                                                              |
| Assembly / Assembly type             | Installation                                                                                          |
| Scope of delivery                    | 1 x built-in washbasin 1 x cut-out template                                                           |
| Depth in mm                          | 405                                                                                                   |
| Width in mm                          | 560                                                                                                   |
| Height in mm                         | 200                                                                                                   |
| Interior depth                       | 150                                                                                                   |
| Collection                           | O.novo                                                                                                |
| Product designation                  | Built-in washbasin                                                                                    |
| Suitable for                         | 3-hole mixer                                                                                          |
| Material                             | Sanitary ceramics                                                                                     |
| surface                              | glossy                                                                                                |
| With overflow                        | Yes                                                                                                   |
| Shape                                | Oval                                                                                                  |
| Colour designation                   | White Alpin                                                                                           |
| Antibacterial surface (with AntiBac) | No                                                                                                    |
| Easy surface cleaning (CeramicPlus)  | No                                                                                                    |
| Number of tap holes punched through  | 1                                                                                                     |
| Number of tap holes pre-drilled      | 2                                                                                                     |
| Underside of washbasin               | unpolished                                                                                            |
| Number of bowls                      | 1                                                                                                     |