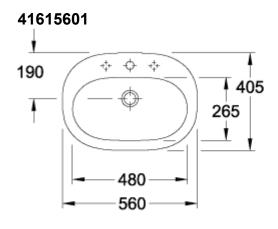

## PRODUCT INFORMATION

| Article title                        | Villeroy & Boch O.novo Built-in washbasin, 560 x 405 x 200 mm, White Alpin, with overflow, unpolished |
|--------------------------------------|-------------------------------------------------------------------------------------------------------|
| Article number                       | 41615601                                                                                              |
| Assembly / Assembly type             | Installation                                                                                          |
| Scope of delivery                    | 1 x built-in washbasin 1 x cut-out template                                                           |
| Depth in mm                          | 405                                                                                                   |
| Width in mm                          | 560                                                                                                   |
| Height in mm                         | 200                                                                                                   |
| Interior depth                       | 150                                                                                                   |
| Collection                           | O.novo                                                                                                |
| Product designation                  | Built-in washbasin                                                                                    |
| Suitable for                         | 3-hole mixer                                                                                          |
| Material                             | Sanitary ceramics                                                                                     |
| surface                              | glossy                                                                                                |
| With overflow                        | Yes                                                                                                   |
| Shape                                | Oval                                                                                                  |
| Colour designation                   | White Alpin                                                                                           |
| Antibacterial surface (with AntiBac) | No                                                                                                    |
| Easy surface cleaning (CeramicPlus)  | No                                                                                                    |
| Number of tap holes punched through  | 1                                                                                                     |
| Number of tap holes pre-drilled      | 2                                                                                                     |
| Underside of washbasin               | unpolished                                                                                            |
| Number of bowls                      | 1                                                                                                     |

## TECHNICAL DRAWINGS