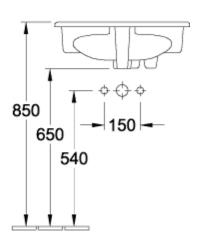

## PRODUCT INFORMATION

| Article title                        | Villeroy & Boch O.novo Built-in washbasin, 560 x 405 x 200 mm, White Alpin, with overflow, unpolished |
|--------------------------------------|-------------------------------------------------------------------------------------------------------|
| Article number                       | 41615601                                                                                              |
| Assembly / Assembly type             | Installation                                                                                          |
| Scope of delivery                    | 1 x built-in washbasin 1 x cut-out template                                                           |
| Depth in mm                          | 405                                                                                                   |
| Width in mm                          | 560                                                                                                   |
| Height in mm                         | 200                                                                                                   |
| Interior depth                       | 150                                                                                                   |
| Collection                           | O.novo                                                                                                |
| Product designation                  | Built-in washbasin                                                                                    |
| Suitable for                         | 3-hole mixer                                                                                          |
| Material                             | Sanitary ceramics                                                                                     |
| surface                              | glossy                                                                                                |
| With overflow                        | Yes                                                                                                   |
| Shape                                | Oval                                                                                                  |
| Colour designation                   | White Alpin                                                                                           |
| Antibacterial surface (with AntiBac) | No                                                                                                    |
| Easy surface cleaning (CeramicPlus)  | No                                                                                                    |
| Number of tap holes punched through  | 1                                                                                                     |
| Number of tap holes pre-drilled      | 2                                                                                                     |
| Underside of washbasin               | unpolished                                                                                            |
| Number of bowls                      | 1                                                                                                     |

## TECHNICAL DRAWINGS