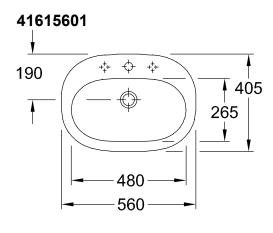

## PRODUCT INFORMATION

| Article title                        | Villeroy & Boch O.novo Built-in washbasin, 560 x 405 x 200 mm, White Alpin, with overflow, unpolished |
|--------------------------------------|-------------------------------------------------------------------------------------------------------|
| Article number                       | 41615601                                                                                              |
| Assembly / Assembly type             | Installation                                                                                          |
| Scope of delivery                    | 1 x built-in washbasin 1 x cut-out template                                                           |
| Depth in mm                          | 405                                                                                                   |
| Width in mm                          | 560                                                                                                   |
| Height in mm                         | 200                                                                                                   |
| Interior depth                       | 150                                                                                                   |
| Collection                           | O.novo                                                                                                |
| Product designation                  | Built-in washbasin                                                                                    |
| Suitable for                         | 3-hole mixer                                                                                          |
| Material                             | Sanitary ceramics                                                                                     |
| surface                              | glossy                                                                                                |
| With overflow                        | Yes                                                                                                   |
| Shape                                | Oval                                                                                                  |
| Colour designation                   | White Alpin                                                                                           |
| Antibacterial surface (with AntiBac) | No                                                                                                    |
| Easy surface cleaning (CeramicPlus)  | No                                                                                                    |
| Number of tap holes punched through  | 1                                                                                                     |
| Number of tap holes pre-drilled      | 2                                                                                                     |
| Underside of washbasin               | unpolished                                                                                            |
| Number of bowls                      | 1                                                                                                     |

## TECHNICAL DRAWINGS