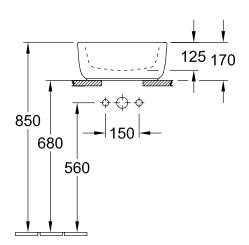

## PRODUCT INFORMATION

| Article title                                                                                                                                | Villeroy & Boch Architectura<br>Surface-mounted washbasin, 400 x<br>400 x 170 mm, White Alpin, with<br>overflow, unpolished                       |
|----------------------------------------------------------------------------------------------------------------------------------------------|---------------------------------------------------------------------------------------------------------------------------------------------------|
| Article number                                                                                                                               | 41254001                                                                                                                                          |
| Assembly / Assembly type                                                                                                                     | Surface-mounted                                                                                                                                   |
| Scope of delivery                                                                                                                            | 1x surface-mounted washbasin 1x fastening set 1 x cut-out template                                                                                |
| Depth in mm                                                                                                                                  | 400                                                                                                                                               |
| Width in mm                                                                                                                                  | 400                                                                                                                                               |
| Height in mm                                                                                                                                 | 170                                                                                                                                               |
| Interior depth                                                                                                                               | 125                                                                                                                                               |
| Diameter in mm                                                                                                                               | 400                                                                                                                                               |
| Collection                                                                                                                                   | Architectura                                                                                                                                      |
| Product designation                                                                                                                          | Surface-mounted washbasin                                                                                                                         |
| Suitable for                                                                                                                                 | Wall-mounted tap fittings, Tap fitting with raised base                                                                                           |
|                                                                                                                                              |                                                                                                                                                   |
| Material                                                                                                                                     | Sanitary ceramics                                                                                                                                 |
| Material<br>surface                                                                                                                          | Sanitary ceramics<br>glossy                                                                                                                       |
|                                                                                                                                              | •                                                                                                                                                 |
| surface                                                                                                                                      | glossy                                                                                                                                            |
| surface<br>With overflow                                                                                                                     | glossy<br>Yes<br>• Iconic Awards 2014<br>• Universal Design Consumer<br>Favorite 2014<br>• Universal Design Award                                 |
| surface<br>With overflow<br>Design Awards                                                                                                    | glossy<br>Yes<br>• Iconic Awards 2014<br>• Universal Design Consumer<br>Favorite 2014<br>• Universal Design Award<br>2014                         |
| surface<br>With overflow<br>Design Awards<br>Shape                                                                                           | glossy<br>Yes<br>• Iconic Awards 2014<br>• Universal Design Consumer<br>Favorite 2014<br>• Universal Design Award<br>2014<br>Round                |
| Shape<br>Colour designation<br>Antibacterial surface (with                                                                                   | glossy<br>Yes<br>• Iconic Awards 2014<br>• Universal Design Consumer<br>Favorite 2014<br>• Universal Design Award<br>2014<br>Round<br>White Alpin |
| surface<br>With overflow<br>Design Awards<br>Shape<br>Colour designation<br>Antibacterial surface (with<br>AntiBac)<br>Easy surface cleaning | glossy<br>Yes<br>Iconic Awards 2014<br>Universal Design Consumer<br>Favorite 2014<br>Universal Design Award<br>2014<br>Round<br>White Alpin<br>No |

## TECHNICAL DRAWINGS