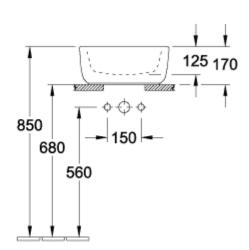

| glossy<br>Yes<br>• Iconic Awards 2014<br>• Universal Design Consumer<br>Favorite 2014<br>• Universal Design Award<br>2014<br>Round                |
| Shape<br>Colour designation<br>Antibacterial surface (with                                                                                   | glossy<br>Yes<br>• Iconic Awards 2014<br>• Universal Design Consumer<br>Favorite 2014<br>• Universal Design Award<br>2014<br>Round<br>White Alpin |
| surface<br>With overflow<br>Design Awards<br>Shape<br>Colour designation<br>Antibacterial surface (with<br>AntiBac)<br>Easy surface cleaning | glossy<br>Yes<br>Iconic Awards 2014<br>Universal Design Consumer<br>Favorite 2014<br>Universal Design Award<br>2014<br>Round<br>White Alpin<br>No |

## TECHNICAL DRAWINGS