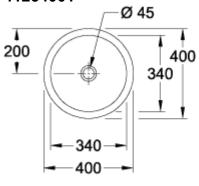

| glossy<br>Yes<br>• Iconic Awards 2014<br>• Universal Design Consumer<br>Favorite 2014<br>• Universal Design Award<br>2014<br>Round                |
| Shape<br>Colour designation<br>Antibacterial surface (with                                                                                   | glossy<br>Yes<br>• Iconic Awards 2014<br>• Universal Design Consumer<br>Favorite 2014<br>• Universal Design Award<br>2014<br>Round<br>White Alpin |
| surface<br>With overflow<br>Design Awards<br>Shape<br>Colour designation<br>Antibacterial surface (with<br>AntiBac)<br>Easy surface cleaning | glossy<br>Yes<br>Iconic Awards 2014<br>Universal Design Consumer<br>Favorite 2014<br>Universal Design Award<br>2014<br>Round<br>White Alpin<br>No |

## TECHNICAL DRAWINGS