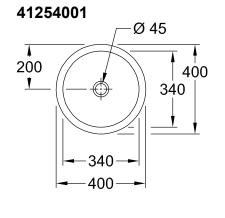

## PRODUCT INFORMATION

| Article title                                                                                                                                | Villeroy & Boch Architectura<br>Surface-mounted washbasin, 400 x<br>400 x 170 mm, White Alpin, with<br>overflow, unpolished                       |
|----------------------------------------------------------------------------------------------------------------------------------------------|---------------------------------------------------------------------------------------------------------------------------------------------------|
| Article number                                                                                                                               | 41254001                                                                                                                                          |
| Assembly / Assembly type                                                                                                                     | Surface-mounted                                                                                                                                   |
| Scope of delivery                                                                                                                            | 1x surface-mounted washbasin 1x fastening set 1 x cut-out template                                                                                |
| Depth in mm                                                                                                                                  | 400                                                                                                                                               |
| Width in mm                                                                                                                                  | 400                                                                                                                                               |
| Height in mm                                                                                                                                 | 170                                                                                                                                               |
| Interior depth                                                                                                                               | 125                                                                                                                                               |
| Diameter in mm                                                                                                                               | 400                                                                                                                                               |
| Collection                                                                                                                                   | Architectura                                                                                                                                      |
| Product designation                                                                                                                          | Surface-mounted washbasin                                                                                                                         |
| Suitable for                                                                                                                                 | Wall-mounted tap fittings, Tap fitting with raised base                                                                                           |
|                                                                                                                                              |                                                                                                                                                   |
| Material                                                                                                                                     | Sanitary ceramics                                                                                                                                 |
| Material<br>surface                                                                                                                          | Sanitary ceramics<br>glossy                                                                                                                       |
|                                                                                                                                              | •                                                                                                                                                 |
| surface                                                                                                                                      | glossy                                                                                                                                            |
| surface<br>With overflow                                                                                                                     | glossy<br>Yes<br>• Iconic Awards 2014<br>• Universal Design Consumer<br>Favorite 2014<br>• Universal Design Award                                 |
| surface<br>With overflow<br>Design Awards                                                                                                    | glossy<br>Yes<br>• Iconic Awards 2014<br>• Universal Design Consumer<br>Favorite 2014<br>• Universal Design Award<br>2014                         |
| surface<br>With overflow<br>Design Awards<br>Shape                                                                                           | glossy<br>Yes<br>• Iconic Awards 2014<br>• Universal Design Consumer<br>Favorite 2014<br>• Universal Design Award<br>2014<br>Round                |
| Shape<br>Colour designation<br>Antibacterial surface (with                                                                                   | glossy<br>Yes<br>• Iconic Awards 2014<br>• Universal Design Consumer<br>Favorite 2014<br>• Universal Design Award<br>2014<br>Round<br>White Alpin |
| surface<br>With overflow<br>Design Awards<br>Shape<br>Colour designation<br>Antibacterial surface (with<br>AntiBac)<br>Easy surface cleaning | glossy<br>Yes<br>Iconic Awards 2014<br>Universal Design Consumer<br>Favorite 2014<br>Universal Design Award<br>2014<br>Round<br>White Alpin<br>No |

## TECHNICAL DRAWINGS