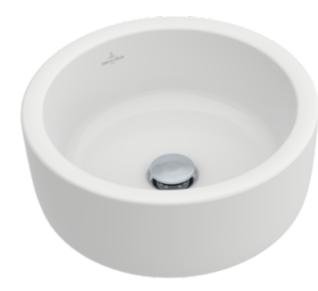

## PRODUCT INFORMATION

| Article title                                                                                                                                | Villeroy & Boch Architectura<br>Surface-mounted washbasin, 400 x<br>400 x 170 mm, White Alpin, with<br>overflow, unpolished                       |
|----------------------------------------------------------------------------------------------------------------------------------------------|---------------------------------------------------------------------------------------------------------------------------------------------------|
| Article number                                                                                                                               | 41254001                                                                                                                                          |
| Assembly / Assembly type                                                                                                                     | Surface-mounted                                                                                                                                   |
| Scope of delivery                                                                                                                            | 1x surface-mounted washbasin 1x fastening set 1 x cut-out template                                                                                |
| Depth in mm                                                                                                                                  | 400                                                                                                                                               |
| Width in mm                                                                                                                                  | 400                                                                                                                                               |
| Height in mm                                                                                                                                 | 170                                                                                                                                               |
| Interior depth                                                                                                                               | 125                                                                                                                                               |
| Diameter in mm                                                                                                                               | 400                                                                                                                                               |
| Collection                                                                                                                                   | Architectura                                                                                                                                      |
| Product designation                                                                                                                          | Surface-mounted washbasin                                                                                                                         |
| Suitable for                                                                                                                                 | Wall-mounted tap fittings, Tap fitting with raised base                                                                                           |
|                                                                                                                                              |                                                                                                                                                   |
| Material                                                                                                                                     | Sanitary ceramics                                                                                                                                 |
| Material<br>surface                                                                                                                          | Sanitary ceramics<br>glossy                                                                                                                       |
|                                                                                                                                              | •                                                                                                                                                 |
| surface                                                                                                                                      | glossy                                                                                                                                            |
| surface<br>With overflow                                                                                                                     | glossy<br>Yes<br>• Iconic Awards 2014<br>• Universal Design Consumer<br>Favorite 2014<br>• Universal Design Award                                 |
| surface<br>With overflow<br>Design Awards                                                                                                    | glossy<br>Yes<br>• Iconic Awards 2014<br>• Universal Design Consumer<br>Favorite 2014<br>• Universal Design Award<br>2014                         |
| surface<br>With overflow<br>Design Awards<br>Shape                                                                                           | glossy<br>Yes<br>• Iconic Awards 2014<br>• Universal Design Consumer<br>Favorite 2014<br>• Universal Design Award<br>2014<br>Round                |
| Shape<br>Colour designation<br>Antibacterial surface (with                                                                                   | glossy<br>Yes<br>• Iconic Awards 2014<br>• Universal Design Consumer<br>Favorite 2014<br>• Universal Design Award<br>2014<br>Round<br>White Alpin |
| surface<br>With overflow<br>Design Awards<br>Shape<br>Colour designation<br>Antibacterial surface (with<br>AntiBac)<br>Easy surface cleaning | glossy<br>Yes<br>Iconic Awards 2014<br>Universal Design Consumer<br>Favorite 2014<br>Universal Design Award<br>2014<br>Round<br>White Alpin<br>No |