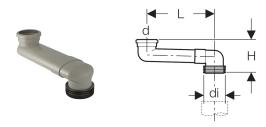

## Technical data

Material PVC

## Scope of delivery

- Lip seal made of EPDM
- Adhesive
- Sleeve made of EPDM

| Art. no.     | Surface / colour | DN | d, ø  | di, ø        | Н       | L            |
|--------------|------------------|----|-------|--------------|---------|--------------|
| 388.350.29.1 | grey             | 90 | 90 mm | 100-105.6 mm | 16.7 cm | 14.5-34.5 cm |