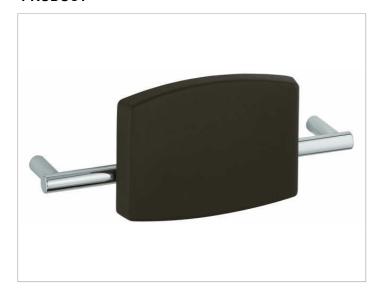

# PRODUCT DATA SHEET

**Plan Care** 34979170600 Rail

### **SPECIFICATIONS**

KEUCO PLAN CARE rail for back rest for WC 34979170600 aluminium silver anodized rail in esthetic, practical design in combination with back rest cat-no 34979 anti-static

easy to clean