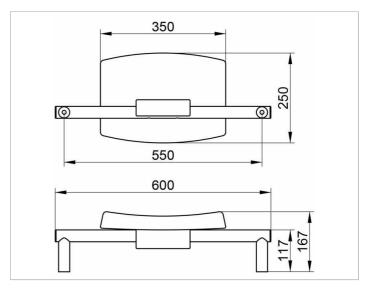

## **DIMENSION**

600 mm

### **DRAWING**

ideal for use in public areas width: 600mm borehole distance 550mm

projection

wall distance 84mm, projection/overhang 117mm pipe diameter 33mm

It is essential for installation to order the correct Screws/bolt depending on type of wall: