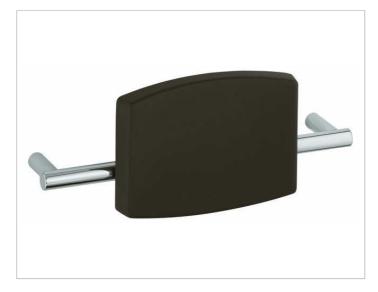

#### **Plan Care** 34979010600 Rail

### **SPECIFICATIONS**

KEUCO PLAN CARE rail for back rest for WC 34979010600 chrome-plated rail in esthetic, practical design in combination with back rest cat-no 34979 anti-static easy to clean ideal for use in public areas width: 600mm borehole distance 550mm projection wall distance 84mm, projection/overhang 117mm pipe diameter 33mm It is essential for installation to order the correct Screws/bolt depending on type of wall: