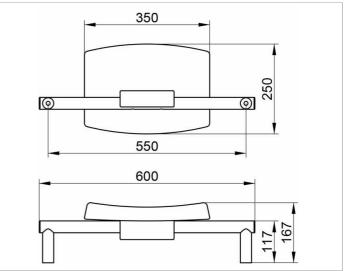

### **SPECIFICATIONS**

KEUCO PLAN CARE rail for back rest for WC 34979010600 chrome-plated rail in esthetic, practical design in combination with back rest cat-no 34979 anti-static easy to clean ideal for use in public areas width: 600mm borehole distance 550mm projection wall distance 84mm, projection/overhang 117mm pipe diameter 33mm It is essential for installation to order the correct Screws/bolt depending on type of wall:

## DIMENSION

600 mm