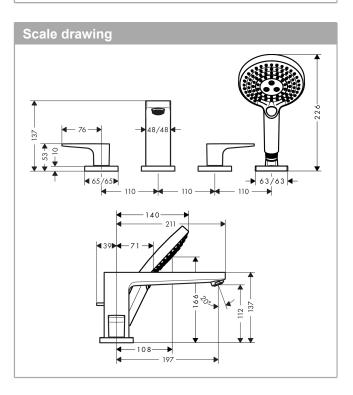

#### product features

- · Consists of: 4-hole rim-mounted bath mixer, hand shower, shower holder
- · spout 197 mm long
- · designed to run 2 outlets
- · Connection type: basic set
- · Spray type mixer: normal spray
- · Spray type hand shower: Rain, RainAir, Whirl
- · Maximum pull-out length of hand shower: 1.60 m
- · Flow rate (at 3 bar): 22 l/min
- $\cdot$  ceramic shut-off cartridges hot/cold 90°
- · Min. operating pressure: 1 bar
- · Max. operating pressure: 10 bar