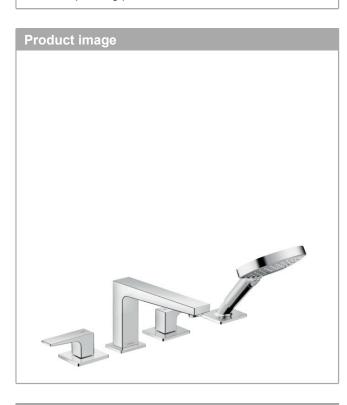

#### **4-hole rim-mounted bath mixer with lever handle** Surfaces: **chrome** Art. no. : **32553000**

#### product features

- · Consists of: 4-hole rim-mounted bath mixer, hand shower, shower holder
- · spout 197 mm long
- · designed to run 2 outlets
- · Connection type: basic set
- · Spray type mixer: normal spray
- · Spray type hand shower: Rain, RainAir, Whirl
- · Maximum pull-out length of hand shower: 1.60 m
- · Flow rate (at 3 bar): 22 l/min
- $\cdot$  ceramic shut-off cartridges hot/cold 90°
- · Min. operating pressure: 1 bar
- · Max. operating pressure: 10 bar