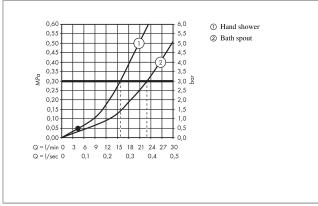

#### product features

- · Consists of: 4-hole rim-mounted bath mixer, hand shower, shower holder
- · spout 197 mm long
- · designed to run 2 outlets
- · Connection type: basic set
- · Spray type mixer: normal spray
- · Spray type hand shower: Rain, RainAir, Whirl
- · Maximum pull-out length of hand shower: 1.60 m
- · Flow rate (at 3 bar): 22 l/min
- $\cdot$  ceramic shut-off cartridges hot/cold 90°
- · Min. operating pressure: 1 bar
- · Max. operating pressure: 10 bar