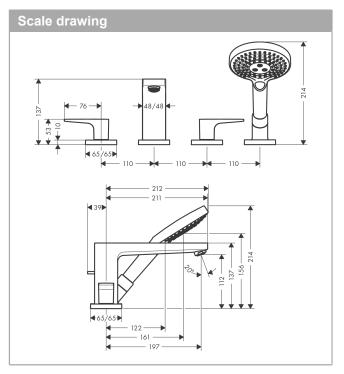

#### 4-hole rim-mounted bath mixer with lever handle and Secuflex Surfaces: chrome Art. no. : 32552000

#### product features

- · Consists of: 4-hole rim-mounted bath mixer, hand shower, shower holder
- · spout 197 mm long
- · designed to run 2 outlets
- · Connection type: basic set
- · Spray type mixer: normal spray
- · Spray type hand shower: Rain, RainAir, Whirl
- · Maximum pull-out length of hand shower: 1.10 m
- · Flow rate (at 3 bar): 22 l/min
- $\cdot$  ceramic shut-off cartridges hot/cold 90°
- · Min. operating pressure: 1 bar
- · Max. operating pressure: 10 bar
- · Noise class: I