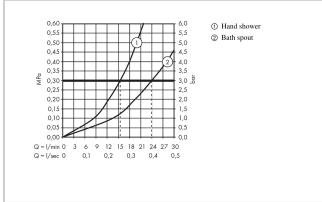

#### product features

- · Consists of: 4-hole rim-mounted bath mixer, hand shower, shower holder
- · spout 197 mm long
- · designed to run 2 outlets
- · Connection type: basic set
- · Spray type mixer: normal spray
- · Spray type hand shower: Rain, RainAir, Whirl
- · Maximum pull-out length of hand shower: 1.10 m
- · Flow rate (at 3 bar): 22 l/min
- $\cdot$  ceramic shut-off cartridges hot/cold 90°
- · Min. operating pressure: 1 bar
- · Max. operating pressure: 10 bar
- · Noise class: I