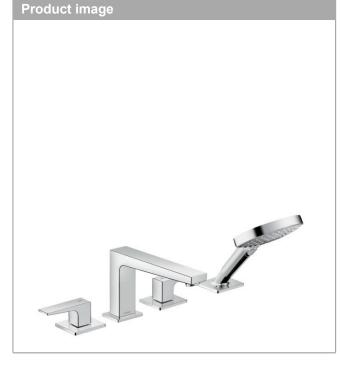

#### 4-hole rim-mounted bath mixer with lever handle and Secuflex Surfaces: chrome Art. no. : 32552000

#### product features

- · Consists of: 4-hole rim-mounted bath mixer, hand shower, shower holder
- · spout 197 mm long
- · designed to run 2 outlets
- · Connection type: basic set
- · Spray type mixer: normal spray
- · Spray type hand shower: Rain, RainAir, Whirl
- · Maximum pull-out length of hand shower: 1.10 m
- · Flow rate (at 3 bar): 22 l/min
- $\cdot$  ceramic shut-off cartridges hot/cold 90°
- · Min. operating pressure: 1 bar
- · Max. operating pressure: 10 bar
- · Noise class: I