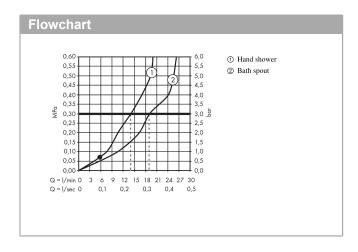

## product features

- · Consists of: 3-hole rim-mounted single lever bath mixer, hand shower, shower holder
- · spout 197 mm long
- · designed to run 2 outlets
- · Connection type: basic set
- · Spray type mixer: normal spray
- · Spray type hand shower: Rain, RainAir, Whirl
- · Maximum pull-out length of hand shower: 1.60 m
- · Flow rate (at 3 bar): 22 l/min
- · ceramic valves hot / cold 180°
- · Min. operating pressure: 1 bar
- · Max. operating pressure: 10 bar
- Maximum temperature can be adjusted on installation