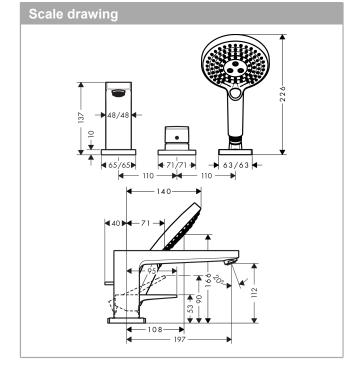

## product features

- · Consists of: 3-hole rim-mounted single lever bath mixer, hand shower, shower holder
- · spout 197 mm long
- · designed to run 2 outlets
- · Connection type: basic set
- · Spray type mixer: normal spray
- · Spray type hand shower: Rain, RainAir, Whirl
- · Maximum pull-out length of hand shower: 1.60 m
- · Flow rate (at 3 bar): 22 l/min
- · ceramic valves hot / cold 180°
- · Min. operating pressure: 1 bar
- · Max. operating pressure: 10 bar
- Maximum temperature can be adjusted on installation