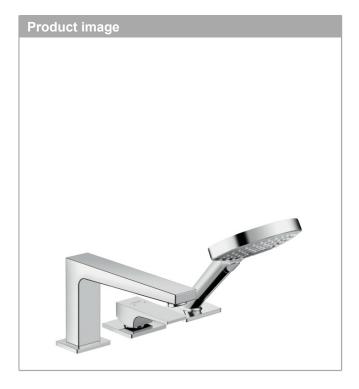

## Metropol

3-hole rim-mounted single lever bath mixer with lever handle

Surfaces: chrome Art. no.: 32551000

## Metropol

3-hole rim-mounted single lever bath mixer with lever handle

Surfaces: chrome Art. no. : 32551000