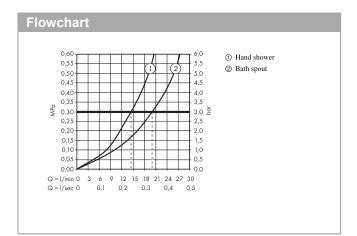

#### product features

- Consists of: 3-hole rim-mounted single lever bath mixer, hand shower, shower holder
- · spout 197 mm long
- · designed to run 2 outlets
- · Connection type: basic set
- · Spray type mixer: normal spray
- · Spray type hand shower: Rain, RainAir, Whirl
- · Maximum pull-out length of hand shower: 1.10 m
- · Flow rate (at 3 bar): 22 l/min
- · ceramic cartridge
- · Min. operating pressure: 1 bar
- · Max. operating pressure: 10 bar
- Maximum temperature can be adjusted on installation