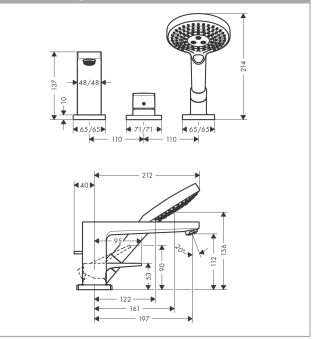

# AXOR

#### Metropol

#### **3-hole rim-mounted single lever bath mixer with lever handle and Secuflex** Surfaces: **chrome** Art. no. : **32550000**



100

Description

#### product features

- Consists of: 3-hole rim-mounted single lever bath mixer, hand shower, shower holder
- · spout 197 mm long
- · designed to run 2 outlets
- · Connection type: basic set
- · Spray type mixer: normal spray
- · Spray type hand shower: Rain, RainAir, Whirl
- · Maximum pull-out length of hand shower: 1.10 m
- · Flow rate (at 3 bar): 22 l/min
- · ceramic cartridge
- · Min. operating pressure: 1 bar
- · Max. operating pressure: 10 bar
- Maximum temperature can be adjusted on installation





#### Scale drawing



## AXOR

### hansgrohe

### Metropol

**3-hole rim-mounted single lever bath mixer with lever handle and Secuflex** Surfaces: **chrome** Art. no. : **32550000**