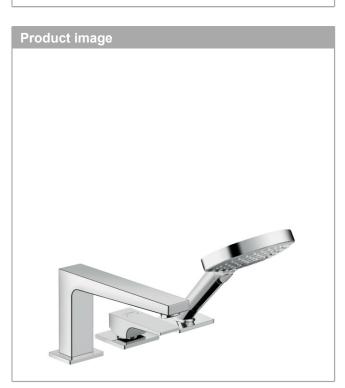

#### **3-hole rim-mounted single lever bath mixer with lever handle and Secuflex** Surfaces: **chrome** Art. no. : **32550000**

100

Description

#### product features

- Consists of: 3-hole rim-mounted single lever bath mixer, hand shower, shower holder
- · spout 197 mm long
- · designed to run 2 outlets
- · Connection type: basic set
- · Spray type mixer: normal spray
- · Spray type hand shower: Rain, RainAir, Whirl
- · Maximum pull-out length of hand shower: 1.10 m
- · Flow rate (at 3 bar): 22 l/min
- · ceramic cartridge
- · Min. operating pressure: 1 bar
- · Max. operating pressure: 10 bar
- Maximum temperature can be adjusted on installation

### Metropol

**3-hole rim-mounted single lever bath mixer with lever handle and Secuflex** Surfaces: **chrome** Art. no. : **32550000** 