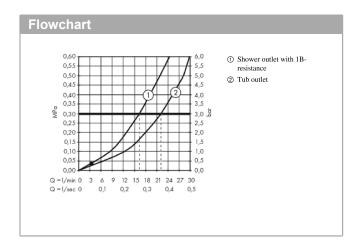

## product features

- · spout 180 mm long
- · designed to run 2 outlets
- Connection type: S connectionsCentre distance: 150 mm ± 12 mm
- · Spray type mixer: normal spray
- · Flow rate (at 3 bar): 22 l/min
- · ceramic cartridge
- Min. operating pressure: 1 barMax. operating pressure: 10 bar
- Maximum temperature can be adjusted on
- installation
- · automatically reverts from shower to bath spout when turned off
- · Intrinsically safe against backflow
- · exposed design allows easy installation, all working parts are outside of the wall
- · WRAS 1805324
- · WRAS 1805324
- · WRAS 1805324
- Kiwa UK 1805711