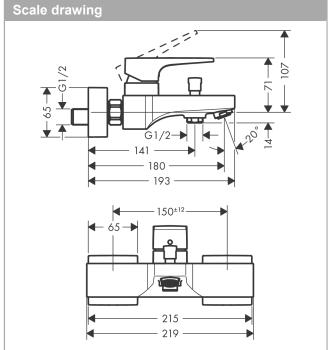

## product features

- · spout 180 mm long
- · designed to run 2 outlets
- Connection type: S connectionsCentre distance: 150 mm ± 12 mm
- · Spray type mixer: normal spray
- · Flow rate (at 3 bar): 22 l/min
- · ceramic cartridge
- Min. operating pressure: 1 barMax. operating pressure: 10 bar
- Maximum temperature can be adjusted on
- installation
- · automatically reverts from shower to bath spout when turned off
- · Intrinsically safe against backflow
- · exposed design allows easy installation, all working parts are outside of the wall
- · WRAS 1805324
- · WRAS 1805324
- · WRAS 1805324
- Kiwa UK 1805711