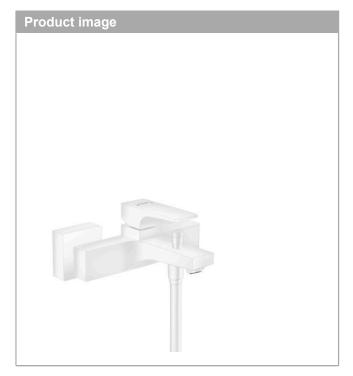

## Metropol

Single lever manual bath mixer for exposed installation with lever handle

Surfaces: matt white Art. no.: 32540700

## Metropol

Single lever manual bath mixer for exposed installation with lever handle Surfaces: matt white Art. no. : 32540700