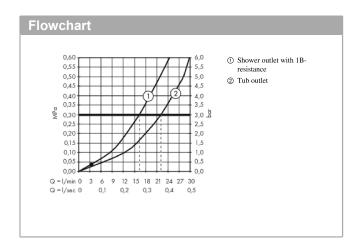

## product features

- · spout 180 mm long
- · designed to run 2 outlets
- Connection type: S connectionsCentre distance: 150 mm ± 12 mm
- · Spray type mixer: normal spray
- · Flow rate (at 3 bar): 22 l/min
- · ceramic cartridge
- · Min. operating pressure: 1 bar
- · Max. operating pressure: 10 bar
- · Maximum temperature can be adjusted on installation
- · automatically reverts from shower to bath spout when turned off
- · Intrinsically safe against backflow
- · exposed design allows easy installation, all working parts are outside of the wall
- · WRAS 1805324
- · WRAS 1805324
- · WRAS 1805324
- Kiwa UK 1805711