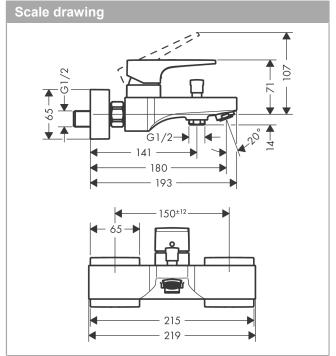

## product features

- · spout 180 mm long
- · designed to run 2 outlets
- Connection type: S connectionsCentre distance: 150 mm ± 12 mm
- · Spray type mixer: normal spray
- · Flow rate (at 3 bar): 22 l/min
- · ceramic cartridge
- · Min. operating pressure: 1 bar
- · Max. operating pressure: 10 bar
- · Maximum temperature can be adjusted on installation
- · automatically reverts from shower to bath spout when turned off
- · Intrinsically safe against backflow
- · exposed design allows easy installation, all working parts are outside of the wall
- · WRAS 1805324
- · WRAS 1805324
- · WRAS 1805324
- Kiwa UK 1805711