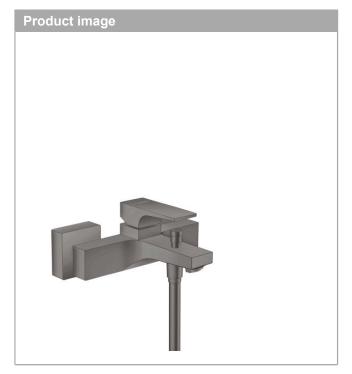

## Metropol

Single lever manual bath mixer for exposed installation with lever handle

Surfaces: brushed black chrome Art. no.: 32540340